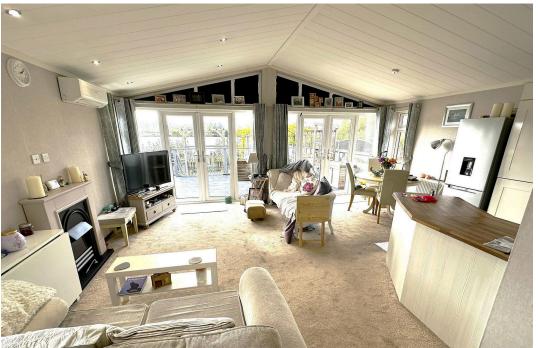

Entrance/Utility area - 1.91m x 1.73m (6'3" x 5'8")

**Lounge/Diner/Kitchen** - 6.86m x 5.72m (22'6" x 18'9")

Inner Hallway - 4.01m x 0.94m (13'2" x 3'1")

Master Bedroom - 4.93m x 2.77m (16'2" x 9'1")

**Ensuite** - 2.79m x 1.57m (9'2" x 5'2")