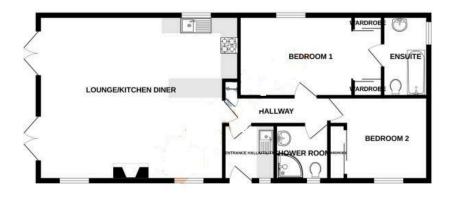

Entrance/Utility area - 1.91m x 1.73m (6'3" x 5'8")

**Lounge/Diner/Kitchen** - 6.86m x 5.72m (22'6" x 18'9")

Inner Hallway - 4.01m x 0.94m (13'2" x 3'1")

Master Bedroom - 4.93m x 2.77m (16'2" x 9'1")

**Ensuite** - 2.79m x 1.57m (9'2" x 5'2")

**Bedroom Two** - 3.43m x 2.79m (11'3" x 9'2")

Bathroom - 1.96m x 1.85m (6'5" x 6'1")

## GROUND FLOOR 814 sq.ft. (75.6 sq.m.) approx.

TOTAL FLOOR AREA: 814 sq.ft. (7.56 sq.m.) approx.
Water covey adverge must been route to review the accuracy at the floorpast contented freels, invaduant reviews of doors, invitious, route and any offers them are approximate and no responsibility is belief to any error, constant or the desirect to square to the floorage content and any extra desirect program of any and provided the aids a brack by any