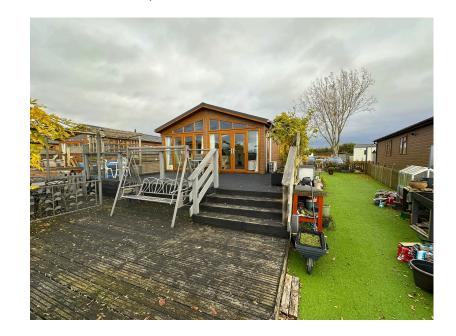

## Outside

Private driveway to the rear providing parking for two vehicles. Garden area to the side leading to decking area at the front, overlooking lake with steps down to fishing dock.

Garden