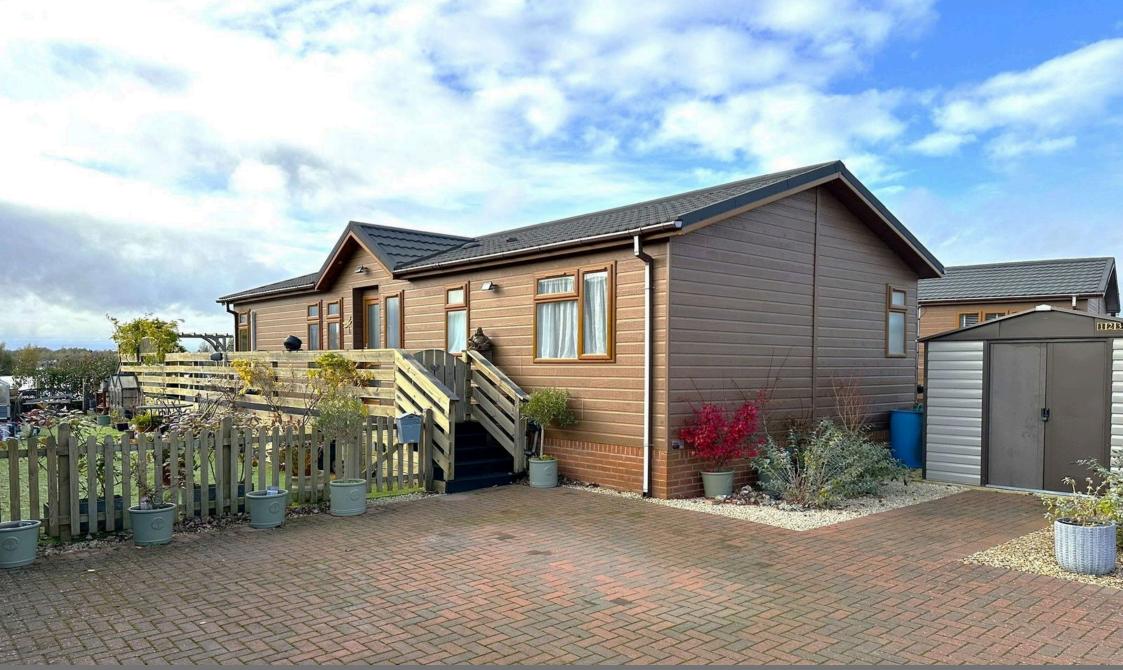

Paul Cutmore Bespoke powered by **eXp** uk

A fabulous opportunity to purchase this Beautiful Omar Kingfisher double lodge. Situated on, and with panoramic views over South Bank Tallington lakes, The lodge boasts vaulted ceilings with an open plan layout of the lounge, kitchen and dining area. The lodge also boasts 2 bedrooms, one with an ensuite shower room and a separate family bathroom, there is also a utility area, good size decking area with fishing dock, and a low maintenance garden area. Also boasting off road paved parking for two vehicles.

## Outside

Private driveway to the rear providing parking for two vehicles. Garden area to the side leading to decking area at the front, overlooking lake with steps down to fishing dock.

Ensuite

Waterside Location

· Utility Area

Off Road Parking

Fishing Dock

No Forward chain

• Quote Ref PC0713

Airconditioning