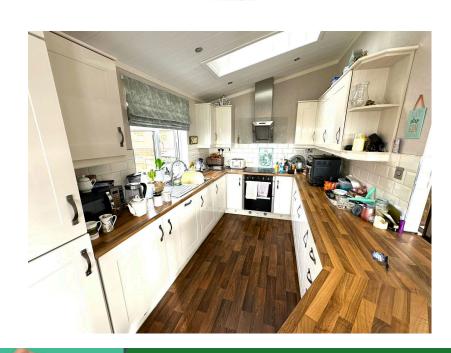

Entrance/Utility area - 1.91m x 1.73m (6'3" x 5'8")

**Lounge/Diner/Kitchen** - 6.86m x 5.72m (22'6" x 18'9")

Inner Hallway - 4.01m x 0.94m (13'2" x 3'1")

Master Bedroom - 4.93m x 2.77m (16'2" x 9'1")

**Ensuite** - 2.79m x 1.57m (9'2" x 5'2")