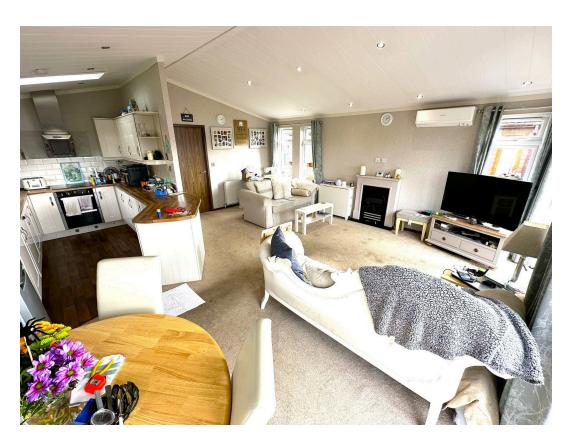

Entrance/Utility area - 1.91m x 1.73m (6'3" x 5'8")

**Lounge/Diner/Kitchen** - 6.86m x 5.72m (22'6" x 18'9")

Inner Hallway - 4.01m x 0.94m (13'2" x 3'1")

Master Bedroom - 4.93m x 2.77m (16'2" x 9'1")

**Ensuite** - 2.79m x 1.57m (9'2" x 5'2")