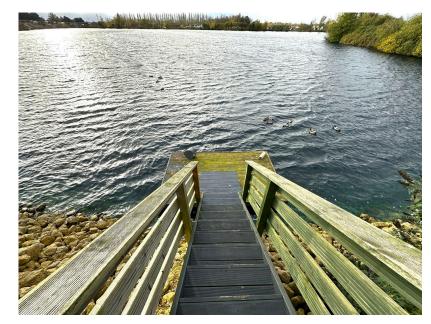

## Outside

Private driveway to the rear providing parking for two vehicles. Garden area to the side leading to decking area at the front, overlooking lake with steps down to fishing dock.

Ensuite

Waterside Location

· Utility Area

Off Road Parking

Fishing Dock

No Forward chain

• Quote Ref PC0713

Airconditioning