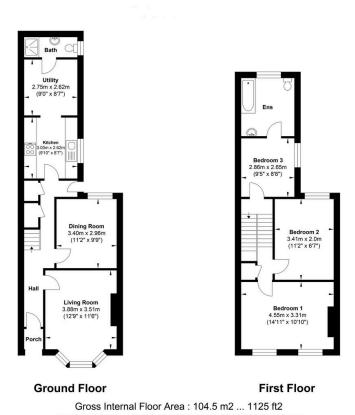

- · Chain Free
- 3/4 Bedrooms
- · Galley Kitchen
- Rear Garden
- Currently tenanted until July 2025

Whilst every attempt has been made to sense the accounty of the floor plan contained here, measurements of the middle system into an approximate and responsibly is taken for any envery, measure, or indicated here. The disturbing purposes only due to due to such that such purposes of the disturbing purposes. The services, systems and appliances shown have not been feetile and no guarantee as to their operability or efficiency can be given.