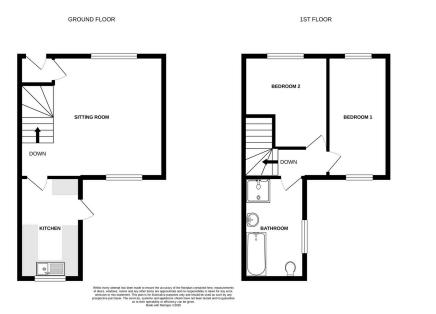

## Belle Vue Terrace, Portland, DT5 1LD £1,000PCM (Deposit: £1,153)

- Good Size Living Space
- Minutes To Beach
- Available End Of November EPC Rating E
- Six Month Winter Let Only

- Close To Shops
- Two Double Bedrooms

## Six Month Winter Term Only!

This delightful two bedroom terraced property, located on the picturesque Isle of Portland, offers an ideal opportunity for firsttime buyers or investors seeking strong rental potential. Boasting a prime location just minutes away from the famous Chesil Beach and the stunning Jurassic Coast, this home provides both convenience and coastal charm.