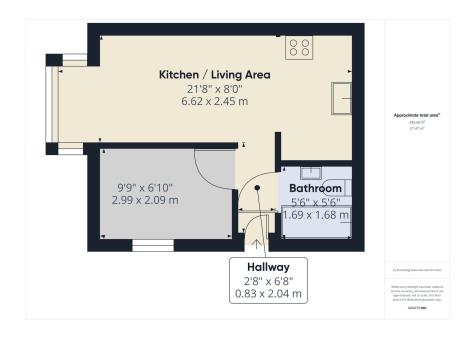

Situated close to the heart of Dorset's county town, this one bedroom ground floor flat is ideally located near to Dorset County Hospital, Dorchester's two train stations as well as a range of shops and other amenities. The property benefits from an allocated parking space, light and airy open plan living room with kitchen, bedroom and bathroom.