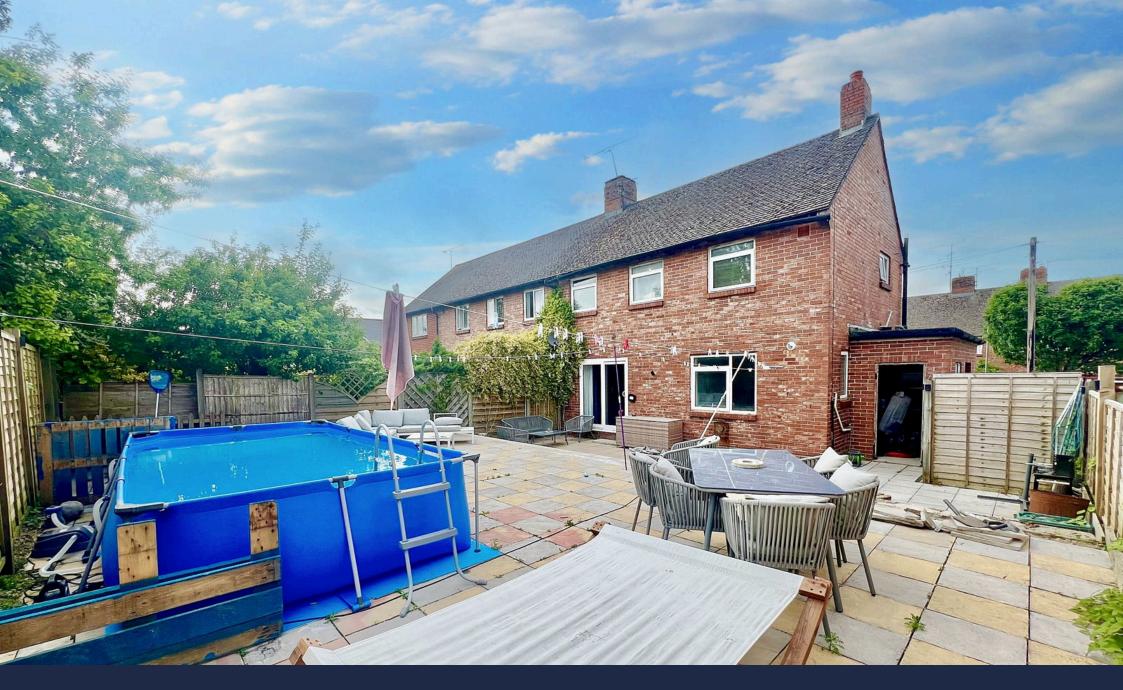

## Ackerman Road, Dorchester, DT1 1NZ

Guide Price £250,000

- Transport Links In Close Proximity
- Utility Room
- No Onward Chain

- Close To Local Amenities
- Large Southerly Aspect Garden
- Three Double Bedrooms

Approx Gross Internal Area 82 sq m / 887 sq ft

This delightful three-bedroom semi-detached house in the heart of Dorchester offers an excellent blend of modern living and convenience. Boasting a large southerly aspect garden, this property is perfect for families and garden enthusiasts alike. With no onward chain, this home is ready for immediate occupancy.