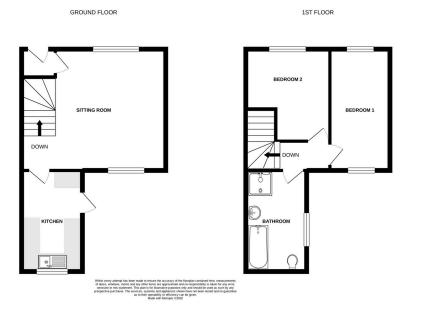

## **Belle Vue Terrace, Portland, DT5 1LD** Offers Over £180,000

- No Onward Chain
- Great Location
- Spacious Living Area
- Close To Shops

- Minutes To Chesil Beach
- Two Double Bedrooms
- Low Maintenance Garden
- Bus Routes Nearby

This delightful two bedroom terraced property, located on the picturesque Isle of Portland, offers an ideal opportunity for firsttime buyers or investors seeking strong rental potential. Boasting a prime location just minutes away from the famous Chesil Beach and the stunning Jurassic Coast, this home provides both convenience and coastal charm.