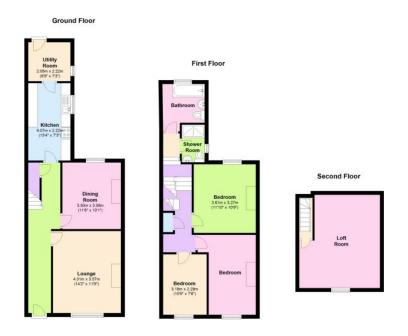

## TENANT IN SITU

Introducing a well proportioned period property located just a stones throw to Chesil Beach. Set over three floors this spacious accommodation makes for a great investment given its proximity to beach and transport links, making it ideal for families alike. A superb investment opportunity with a ready made tenant waiting to be snapped up.