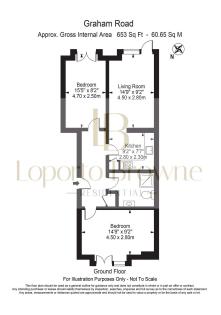

## Tax Band: D Furnished: Furnished optional

This beautifully presented garden apartment is set within a stylish, modern development in the sought-after NW4 area. The property benefits from direct access to a large communal garden, off-street parking and bike and storage shed.