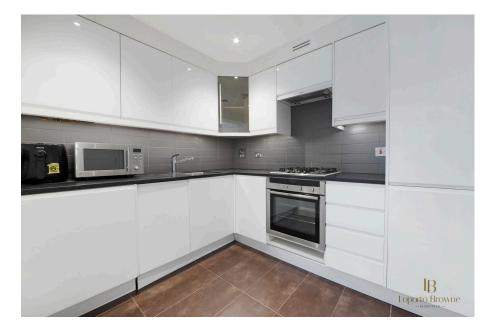

## Graham Road, NW4

£1,950PCM (Deposit: £2,250)

- Garden apartment
- Off-street parking
- Furnished or unfurnished
- Large communal garden
- B energy rating

- Set within a stylish modern development
- · Bike shed
- Close to transport
- Underground and train station within walking distance
- Close to shops

## Tax Band: D Furnished: Furnished optional

This beautifully presented garden apartment is set within a stylish, modern development in the sought-after NW4 area. The property benefits from direct access to a large communal garden, off-street parking and bike and storage shed.

Can be furnished or unfurnished.

This property is perfect for professionals, couples, or small families looking for a contemporary home in a convenient residential location.

Grand Union Studios 332 Ladbroke Grove W10 5AD