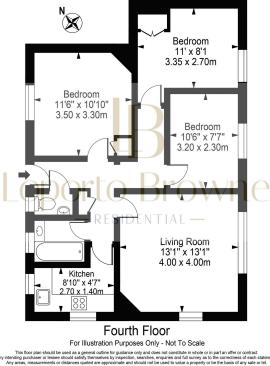

LB Residential Grand Union Studios 332 Ladbroke Grove W10 5AD

Email: hello@lbresidential.co.uk Web: www.lbresidential.co.uk Tel: 0203 062 6262

Mary MacArthur House Approx. Gross Internal Area 698 Sq Ft - 64.83 Sq M