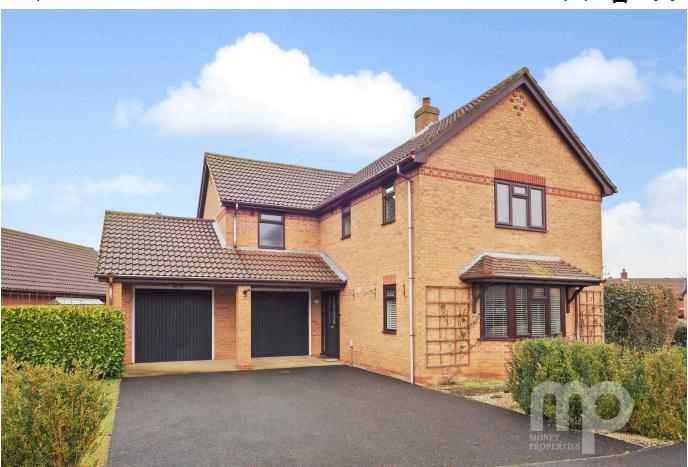

## Downham Crescent, Wymondham, NR18

Moneyproperties are delighted to bring to market this spacious four double bedroom detached family home located on a desirable cul de sac and occupying a generous plot. The property comprises of an entrance hall with downstairs wc, 18ft living room with feature fireplace and bay fronted window, kitchen/breakfast room with separate utility and a good-sized dining room leading to the conservatory. To the upstairs comes four well-proportioned double bedrooms, ensuite and walk-in wardrobe to bedroom one, family bathroom off the landing. The property enjoys generous front and rear gardens, double garage and ample off-road parking.

## **Key Features**

- Spacious four double bedroom detached family home
- · Double garage with off-road parking
- Good-sized dining room leading to the conservatory
- Ensuite and walk-in wardrobe to bedroom one
- Located down a desirable cul de sac and occupying a generous plot

GROUND FLOOR

- Comes to market for the first time in over 30 years
- 50ft enclosed rear garden with a summer house
- 14ft kitchen/breakfast room with separate utility room
- 18ft living room with bay fronted window
- See our full online listing for further details including flood risk, broadband speed and other material information.