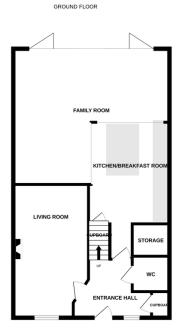

## Abbey Road, Wymondham, Norfolk, NR18 9BB

Offers In Region Of £550,000

This spacious and immaculately presented five bedroom, five bathroom, three reception room, detached family home in the popular market town of Wymondham offers everything a growing family could need. The standout open plan kitchen/family room spans over 40ft, featuring a central island, modern appliances, skylights,, and a cosy log burner, perfect for family life and entertaining with the bi-fold doors seamlessly blending the beauty of the outdoors with the warmth and the comfort of the indoors.

## **Key Features**

- Beautifully extended five bedroom detached house over three floors with two reception rooms
- The ground floor offers a 40ft kitchen / family room with bi fold doors
- There are two further bedrooms and an en suite on the third floor
- There is a garage and drive way parking for two / three cars
- Walking distance from regular bus and rail services to Norwich and Cambridge

- Offering a spacious 1980 sq ft of living space and sitting on a plot 90ft x 40ft
- The second floor offers three bedrooms / two en suite and family bathroom
- The rear wildlife garden has been naturally landscaped with seating areas a pond and natural grass
- The property is ideally placed for easy access to the main A11 for those commuting to work
- See our full online listing for further details including flood risk, broadband speed and other material information.

1ST FLOOR

2ND FLOOR

Whilst every attempt has been made to ensure the accuracy of the floorplan contained here, measurements of doors, windows, rooms and any other items are approximate and no responsibility is baken for any error, omission or mis-stalement. This plan is for illustrative purposes only and should be used as such by any prospective purchaser. The services, systems and appliances shown have not been tested and no guarante as to their operability or efficiency can be given.