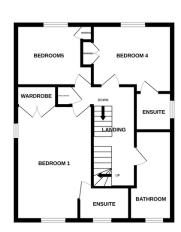

## **Key Features**

- Beautifully extended five bedroom detached house over three floors with two reception rooms
- The ground floor offers a 40ft kitchen / family room with bi fold doors
- There are two further bedrooms and an en suite on the third floor
- There is a garage and drive way parking for two / three cars
- Walking distance from regular bus and rail services to Norwich and Cambridge

- Offering a spacious 1980 sq ft of living space and sitting on a plot 90ft x 40ft
- The second floor offers three bedrooms / two en suite and family bathroom
- The rear wildlife garden has been naturally landscaped with seating areas a pond and natural grass
- The property is ideally placed for easy access to the main A11 for those commuting to work
- See our full online listing for further details including flood risk, broadband speed and other material information.

1ST FLOOR

2ND FLOOR

Whilst every attempt has been made to ensure the accuracy of the floorplan contained here, measurements of doors, windows, rooms and any other items are approximate and no responsibility is baken for any error, omission or mis-stalement. This plan is for illustrative purposes only and should be used as such by any prospective purchaser. The services, systems and appliances shown have not been tested and no guarante as to their operability or efficiency can be given.