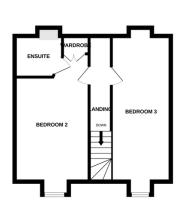

- Offering a spacious 1980 sq ft of living space and sitting on a plot 90ft x 40ft
- The second floor offers three bedrooms / two en suite and family bathroom
- The rear wildlife garden has been naturally landscaped with seating areas a pond and natural grass
- The property is ideally placed for easy access to the main A11 for those commuting to work
- See our full online listing for further details including flood risk, broadband speed and other material information.

1ST FLOOR

2ND FLOOR

Whilst every attempt has been made to ensure the accuracy of the floorplan contained here, measurements of doors, windows, rooms and any other items are approximate and no responsibility is baken for any error, omission or mis-stalement. This plan is for illustrative purposes only and should be used as such by any prospective purchaser. The services, systems and appliances shown have not been tested and no guarante as to their operability or efficiency can be given.