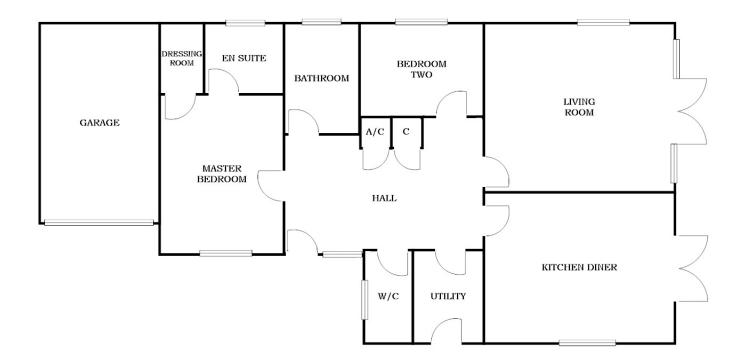

## Homestead, Norwich Road, Besthorpe NR17 2LB

£325,000 Page 2

Moneyproperties are delighted to Introduce to market this charming detached two bedroom bungalow sits on a spacious plot measuring an impressive 85ft x 35ft. The peaceful setting offers a tranquil escape, with a beautifully landscaped south facing rear garden featuring a decked seating area, perfect for enjoying the outdoors in all seasons. Having been a cherished home for the past six years, this immaculate property exudes warmth and comfort. The property boasts two double bedrooms, with the main bedroom featuring an en suite and a built-in wardrobe for added convenience.

## **Key Features**

- Immaculate detached two bedroom bungalow with garage and off road parking
- Offering approximately 1000 sq ft with possibilities of being able to extend to the rear and into part of the roof space (stpp)
- The living room and kitchen offer a generous living space, both granting access to the impressive outside area.
- Located just a five-minute drive away from the Market Towns of Wymondham and Attleborough
- Ideal positioning near the main A11 road, commuting to nearby cities such as Norwich and Cambridge is a breeze,

- Spacious plot measuring an impressive 85ft x 35ft.
- Beautifully decorated interior that has been meticulously maintained over the years.
- Seamless indoor-outdoor flow creates the perfect setting for entertaining guests and enjoying al-fresco dining.
- 15 minute walk to the highly sought after Wymondham College with outstanding Ofsted report
- See our online listing for further details including flood risk, broadband speed and other material information