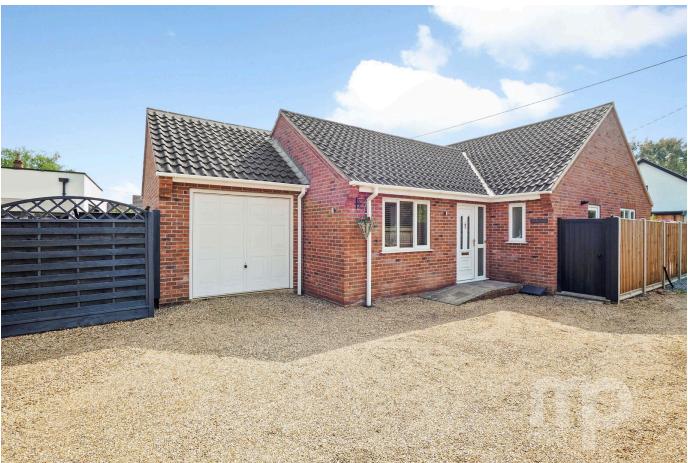

## Homestead, Norwich Road, Besthorpe NR17 2LB

£325,000 Page 2

Moneyproperties are delighted to Introduce to market this charming detached two bedroom bungalow sits on a spacious plot measuring an impressive 85ft x 35ft. The peaceful setting offers a tranquil escape, with a beautifully landscaped south facing rear garden featuring a decked seating area, perfect for enjoying the outdoors in all seasons. Having been a cherished home for the past six years, this immaculate property exudes warmth and comfort. The property boasts two double bedrooms, with the main bedroom featuring an en suite and a built-in wardrobe for added convenience.

## **Key Features**

- Immaculate detached two bedroom bungalow with garage and off road parking
- Offering approximately 1000 sq ft with possibilities of being able to extend to the rear and into part of the roof space (stpp)
- The living room and kitchen offer a generous living space, both granting access to the impressive outside area.
- Located just a five-minute drive away from the Market Towns of Wymondham and Attleborough
- Ideal positioning near the main A11 road, commuting to nearby cities such as Norwich and Cambridge is a breeze,

- Spacious plot measuring an impressive 85ft x 35ft.
- Beautifully decorated interior that has been meticulously maintained over the years.
- Seamless indoor-outdoor flow creates the perfect setting for entertaining guests and enjoying al-fresco dining.
- 15 minute walk to the highly sought after Wymondham College with outstanding Ofsted report
- See our online listing for further details including flood risk, broadband speed and other material information