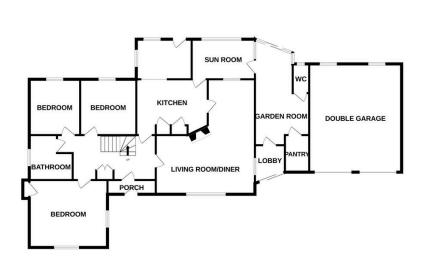

## Hackford Road, Wicklewood, NR18

Offers In Region Of £580,000

Moneyproperties are delighted to be marketing this generous family home occupying a large plot in the popular village of Wicklewood. Located on a private cul de sac the property depicts everything you would want from countryside living whilst only being a short drive to the market town of Wymondham. With versatile living throughout the property benefits from four double bedrooms, a large L-shaped living room, kitchen, sun room and annexe potential in the garden room. To the outside the property enjoys a large, private rear garden, front garden, ample offroad parking, and double garage.

GROUND FLOOR

1ST FLOOR

Whist every attempt has been make to ensure the accuracy of the hooppan contained nere, measurement of doors, windows, rooms and any other items are approximate and no responsibility is laken for any error, omission or mis-statement. This plan is for illustrative purposes only and should be used as such by any prospective purchaser. The services, systems and appliances shown have not been tested and no guarante as to their operability or efficiency can be given.