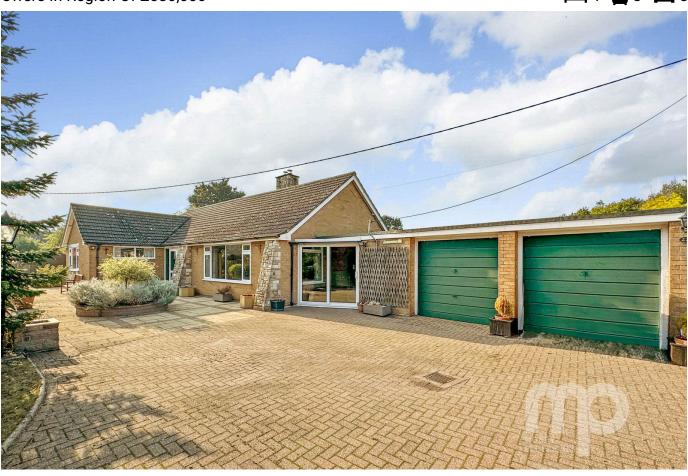

## Hackford Road, Wicklewood, NR18

Offers In Region Of £580,000

Moneyproperties are delighted to be marketing this generous family home occupying a large plot in the popular village of Wicklewood. Located on a private cul de sac the property depicts everything you would want from countryside living whilst only being a short drive to the market town of Wymondham. With versatile living throughout the property benefits from four double bedrooms, a large L-shaped living room, kitchen, sun room and annexe potential in the garden room. To the outside the property enjoys a large, private rear garden, front garden, ample offroad parking, and double garage.

- Located on a quiet cul de sac
- · Comes to market with no-onward chain
- · 21ft garden room with annexe potential
- Double garage with off-road parking
- See our online listing for further details including flood risk, broadband speed and other material information.