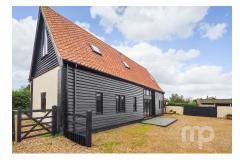

## Bell Road, Rockland St. Peter, Attleborough, Norfolk, NR17 1UL

GUIDE PRICE £600-£625,000. Moneyproperties proudly presents this investment opportunity a beautifully converted barn, thoughtfully designed with family living in mind, offers around 2,150 sq.ft. of exceptional living space, plus an additional 1600 sq ft barn to be converted and land, all enjoying pleasant views over the grounds and surrounding countryside. The property exudes character, featuring vaulted ceilings, exposed beams, and an eye-catching brick fireplace, all enhanced by a generous use of oak throughout. The impressive kitchen/breakfast room includes hand-built cabinets and wall units.

## **Key Features**

- Investment opportunity a beautifully converted Barn offering approximately 2150 sq ft of living space
- In the sought after Norfolk village of Rockland St Peter with easy access to the main A11
- The converted barn has a wealth of features throughout with three bedrooms all enjoying countryside views
- Regular rail services to Norwich and Cambridge can be found in Wymondham, Attleborough and Thetford
- Being sold with no forward chain so a quick sale is possible / Council tax banding E EPC rating C