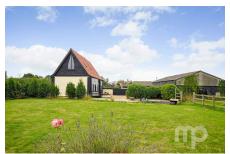

## Bell Road, Rockland St. Peter, Attleborough, Norfolk, NR17 1UL

GUIDE PRICE £600-£625,000. Moneyproperties proudly presents this investment opportunity a beautifully converted barn, thoughtfully designed with family living in mind, offers around 2,150 sq.ft. of exceptional living space, plus an additional 1600 sq ft barn to be converted and land, all enjoying pleasant views over the grounds and surrounding countryside. The property exudes character, featuring vaulted ceilings, exposed beams, and an eye-catching brick fireplace, all enhanced by a generous use of oak throughout. The impressive kitchen/breakfast room includes hand-built cabinets and wall units.

## **Key Features**

- Investment opportunity a beautifully converted Barn offering approximately 2150 sq ft of living space
- In the sought after Norfolk village of Rockland St Peter with easy access to the main A11
- The converted barn has a wealth of features throughout with three bedrooms all enjoying countryside views
- Regular rail services to Norwich and Cambridge can be found in Wymondham, Attleborough and Thetford
- Being sold with no forward chain so a quick sale is possible / Council tax banding E EPC rating C