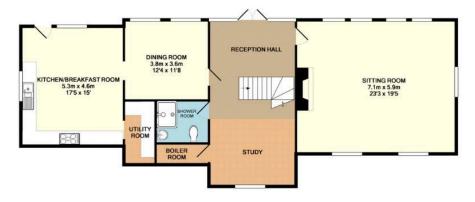

GROUND FLOOF APPROX. FLOOF AREA 118.5 SQ.N (1276 SQ.FT.)

1ST FLOOR APPROX. FLOOR AREA 41.6 SQ.M.

TOTAL APPROX. FLOOR AREA 189.4 SO.M. (2009 SQ.FT.).
Whilst every attempts have her native to resure the accusacy of the floor plan contained here, measurement of doors, windows, rooms and any other items are approximate and no reaponability is taken for any other consists or, in its element. This plan is it is illustrative purpose only and should be used as such by any prospective purchasor. The services, systems and applicances shown have not been tested and no quarante as to this operating in other cases to the contracting of elements, can be given.