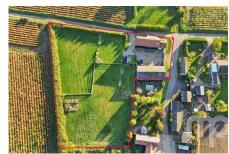

- Sitting on a generous 1.2 acre plot (stms) with a further barn 1600 sq ft to be converted (stpp)
- Further development of the land beside the property could be possible subject to appropriate planning permission
- Ideal family home for those looking to enjoy the Norfolk countryside to the full.
- Rockland St Peter is approximately twenty minutes from the fine city of Norwich
- See our full online listing for further details including flood risk, broadband speed and other material information