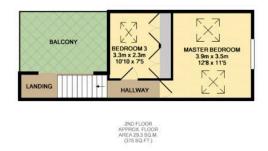

GROUND FLOOF APPROX. FLOOF AREA 118.5 SQ.N (1276 SQ.FT.)

1ST FLOOR APPROX. FLOOR AREA 41.6 SQ.M.

TOTAL APPROX. FLOOR AREA 189.4 SO.M. (2009 SQ.FT.).
Whilst every attempts have her native to resure the accusacy of the floor plan contained here, measurement of doors, windows, rooms and any other items are approximate and no reaponability is taken for any other consists or, in its element. This plan is it is illustrative purpose only and should be used as such by any prospective purchasor. The services, systems and applicances shown have not been tested and no quarante as to this operating in other cases to the contracting of elements, can be given.