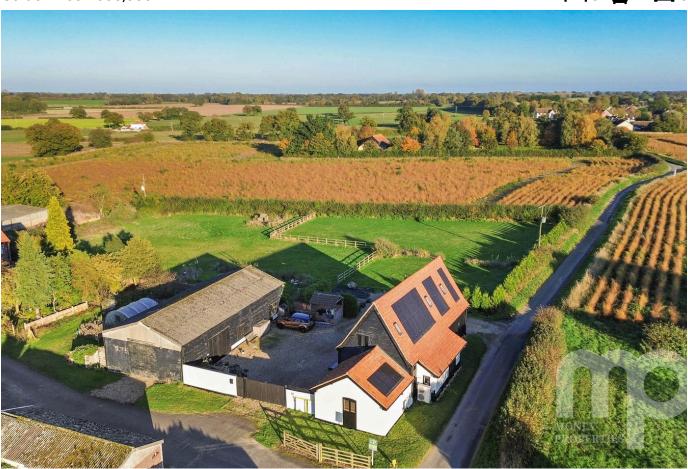

## Bell Road, Rockland St. Peter, Attleborough, Norfolk, NR17 1UL

GUIDE PRICE £600-£625,000. Moneyproperties proudly presents this investment opportunity a beautifully converted barn, thoughtfully designed with family living in mind, offers around 2,150 sq.ft. of exceptional living space, plus an additional 1600 sq ft barn to be converted and land, all enjoying pleasant views over the grounds and surrounding countryside. The property exudes character, featuring vaulted ceilings, exposed beams, and an eye-catching brick fireplace, all enhanced by a generous use of oak throughout. The impressive kitchen/breakfast room includes hand-built cabinets and wall units.

## **Key Features**

- Investment opportunity a beautifully converted Barn offering approximately 2150 sq ft of living space
- In the sought after Norfolk village of Rockland St Peter with easy access to the main A11
- The converted barn has a wealth of features throughout with three bedrooms all enjoying countryside views
- Regular rail services to Norwich and Cambridge can be found in Wymondham, Attleborough and Thetford
- Being sold with no forward chain so a quick sale is possible / Council tax banding E EPC rating C

- Sitting on a generous 1.2 acre plot (stms) with a further barn 1600 sq ft to be converted (stpp)
- Further development of the land beside the property could be possible subject to appropriate planning permission
- Ideal family home for those looking to enjoy the Norfolk countryside to the full.
- Rockland St Peter is approximately twenty minutes from the fine city of Norwich
- See our full online listing for further details including flood risk, broadband speed and other material information