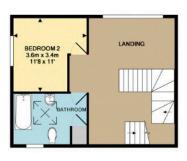

GROUND FLOOF APPROX. FLOOF AREA 118.5 SQ.N (1276 SQ.FT.)

1ST FLOOR APPROX. FLOOR AREA 41.6 SQ.M.

TOTAL APPROX. FLOOR AREA 189.4 SO.M. (2009 SQ.FT.).
Whilst every attempts have her native to resure the accusacy of the floor plan contained here, measurement of doors, windows, rooms and any other items are approximate and no reaponability is taken for any other consists or, in its element. This plan is it is illustrative purpose only and should be used as such by any prospective purchasor. The services, systems and applicances shown have not been tested and no quarante as to this operating in other cases to the contracting of elements, can be given.