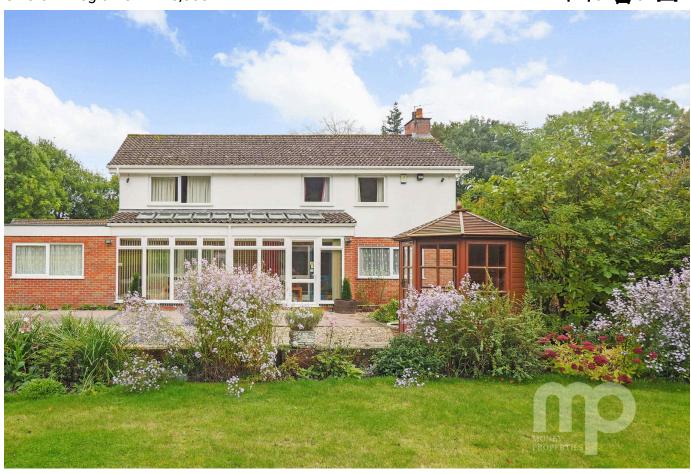

## Normansway, The Street, Bracon Ash, Norwich. NR14 8EL

Offers In Region Of £775,000

Moneyproperties proudly present Normansway, a six-bedroom detached house in sought-after Bracon Ash sitting on a generous 0.50-acre plot. This spacious property offers approximately 2700 sq ft of living space, including a one-bedroom annexe and plant house in the rear garden. With an integral double garage and carport that could be converted into additional living space, the property boasts potential for further development.

## **Key Features**

- Normansway a six bedroom detached house offering approximately 2300 sq ft of living space
- There is a one bedroom annexe in the rear garden ideal for elderly parent or teenage child
- A twenty foot conservatory brings garden and house together and is ideal for entertaining
- Double garage, double carport and a 150 ft drive allows ample parking for 10 /15 cars
- The village of Bracon Ash is only twenty minutes from the City of Norwich with all its amenities