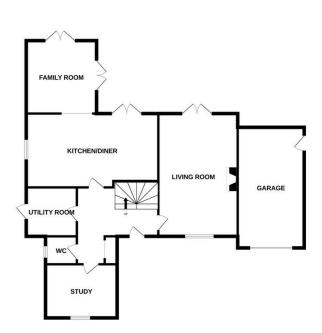

GROUND FLOOR

- Five well-proportioned bedrooms with ensuite to bedroom one and two
- Generous study perfect for working from home
- Underfloor heating downstairs, radiators upstairs with air source heat pump
- Spacious living room with wood burning stove
- Good-sized rear garden with field views to the rear

## Hale Road, Ashill, IP25

Moneyproperties are thrilled to present this this brand new five-bedroom detached house set in the beautiful Norfolk countryside in Ashill with unrivaled field views to the rear. The property is on a purpose-built development of just 5 executive style properties being built by a reputable local builder. This fantastic house comprises of a spacious living room with wood burning stove, stylish open plan kitchen/diner, family room, utility room, downstairs wc and study. Five well-proportioned bedrooms, ensuite to bedroom one, a second ensuite to bedroom two, and family bathroom. The property benefits from a garage, off-road parking and a good-sized rear garden.