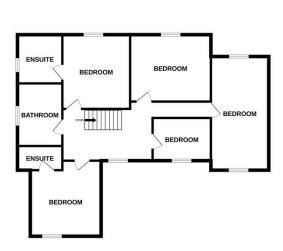

1ST FLOOR

wimst every attempt not some management and accuracy or the inoppian contained nete, measurement of doors, windows, rooms and any other items are approximate and no responsibility is laken for any error omission or mis-statement. This plan is for illustrative purposes only and should be used as such by any prospective purchaser. The services, systems and appliances shown have not been tested and no guarante as to their operability or efficiency can be given.

## Hale Road, Ashill, IP25

Moneyproperties are thrilled to present this this brand new five-bedroom detached house set in the beautiful Norfolk countryside in Ashill with unrivaled field views to the rear. The property is on a purpose-built development of just 5 executive style properties being built by a reputable local builder. This fantastic house comprises of a spacious living room with wood burning stove, stylish open plan kitchen/diner, family room, utility room, downstairs wc and study. Five well-proportioned bedrooms, ensuite to bedroom one, a second ensuite to bedroom two, and family bathroom. The property benefits from a garage, off-road parking and a good-sized rear garden.