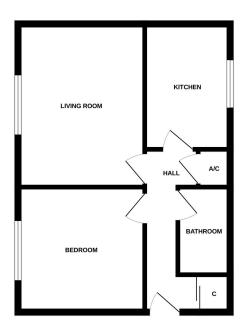

## Lime Tree Avenue, Wymondham, NR18

Moneyproperties bring to market this one-bedroom apartment close to local amenities and the town centre. This first floor apartment is being offered with a tenant in-situ and is a perfect purchase for investors and landlords looking to grow their portfolio. The accommodation comprises of an entrance hall with closet, 13ft 9in living room, fitting kitchen, bedroom, and bathroom. There is off road parking and the property is well placed for local and town centre amenities, has easy access to the main A11 for commuting to Norwich and Cambridge for work.

## **Key Features**

- · One bedroom first floor apartment
- Allocated parking
- · Being sold with a tenant in-situ
- 13ft 9in living room
- Easy access to the main A11 for commuting

- · Modern fitted kitchen
- Close to local shops/bus routes
- Perfect purchase for investors and landlords looking to grow their portfolio
- Offering approximately 460 sq ft of living space
- See our online listing for further details including flood risk, broadband speed and other material information

GROUND FLOOR

of doors, windows, rooms and any other items are approximate and no responsibility is taken for any error, ornission or mis-statement. This plain is for flustrative purposes only and should be used as such by any prospective purchaser. The services, systems and appliances shown there not been tested and no guarante as to their operability or efficiency can be given.