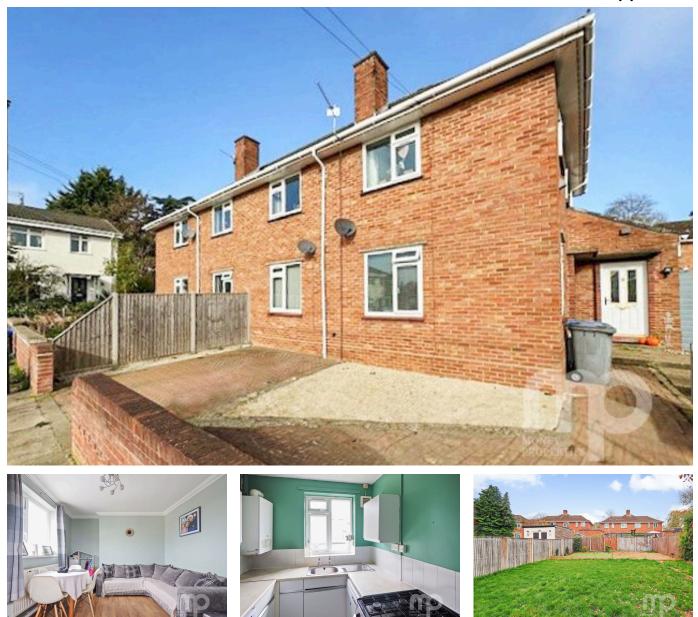

## **Rogers Close, Norwich**

£170,000

🍋 2 🚰 1 🚘 1

Moneyproperties present this spacious two bedroom first floor apartment offering approximately 800 sq ft of living space, garden 35ft x 30ft, storage shed and further garden space 25ft x 10ft. This first floor apartment comprises of entrance hall with stairs leading to living room, kitchen, two double bedrooms and bathroom with ample storage space throughout. The property is well positioned for those needing easy access to the main A47 and A11 for commuting to work by road, just twelve minutes drive into the City of Norwich with all its amenities including Norwich bus and rail stations.

## **Key Features**

- Spacious two bedroom first floor apartment
- Rear Garden 35ft x 30ft with additional 25ft x 10ft to the front
- Well positioned for access to the main A47 and A11 for commuting by road
- Regular bus and rail services from the city centre stations
- Close to the University of East Anglia and University Hospital

- Offering approximately 800 sq ft of living space
- 10ft brick built and secure storage shed
- Twelve minutes drive to the city centre with all its amenities
- Walking distance from Earlham and Eaton parks with outdoor facilities
- See our full online listing for further details including flood risk, broadband speed and other material information.