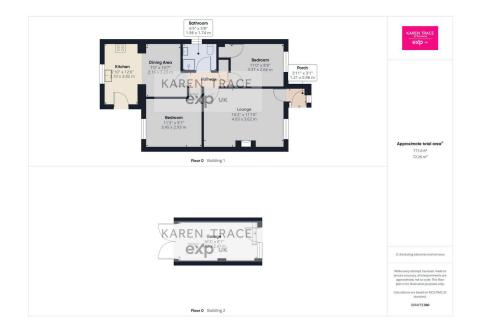

## **Old Roselyon Crescent, Par, PL24** £170,000

- Extended Bungalow
- Two Good Size Bedrooms
- Kitchen/Dining Room
- Garage
- No Onward Chain

- Lounge
- Shower Room
- Front & Rear Gardens
- Pleasant Views over Countryside
- Viewing Essential

VIEW NOW ! NO ONWARD CHAIN! A fantastic opportunity to purchase this extended end terraced bungalow with countryside views. Accommodation comprises Entrance, Spacious Lounge, Shower Room, Kitchen/Dining Room, Two Spacious Bedrooms, Shower Room. Front & Rear Gardens. Garage. Viewing Essential To Appreciate the Accommodation on offer.