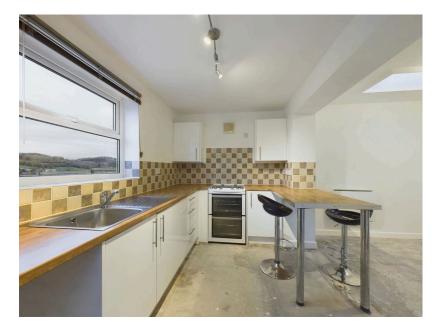

## **Old Roselyon Crescent, Par, PL24** £170,000

- Extended Bungalow
- Two Good Size Bedrooms
- Kitchen/Dining Room
- Garage
- No Onward Chain

- Lounge
- Shower Room
- Front & Rear Gardens
- Pleasant Views over Countryside
- Viewing Essential

VIEW NOW ! NO ONWARD CHAIN! A fantastic opportunity to purchase this extended end terraced bungalow with countryside views. Accommodation comprises Entrance, Spacious Lounge, Shower Room, Kitchen/Dining Room, Two Spacious Bedrooms, Shower Room. Front & Rear Gardens. Garage. Viewing Essential To Appreciate the Accommodation on offer.