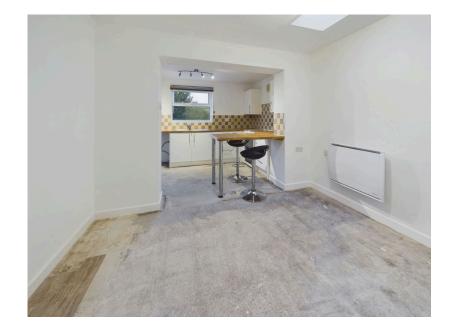

## **Old Roselyon Crescent, Par, PL24** £170,000

- Extended Bungalow
- Two Good Size Bedrooms
- Kitchen/Dining Room
- Garage
- No Onward Chain

- Lounge
- Shower Room
- Front & Rear Gardens
- Pleasant Views over Countryside
- Viewing Essential

VIEW NOW ! NO ONWARD CHAIN! A fantastic opportunity to purchase this extended end terraced bungalow with countryside views. Accommodation comprises Entrance, Spacious Lounge, Shower Room, Kitchen/Dining Room, Two Spacious Bedrooms, Shower Room. Front & Rear Gardens. Garage. Viewing Essential To Appreciate the Accommodation on offer.