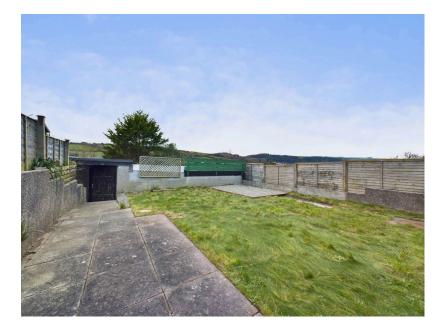

## **Old Roselyon Crescent, Par, PL24** £170,000

- Extended Bungalow
- Two Good Size Bedrooms
- Kitchen/Dining Room
- Garage
- No Onward Chain

- Lounge
- Shower Room
- Front & Rear Gardens
- Pleasant Views over Countryside
- Viewing Essential

VIEW NOW ! NO ONWARD CHAIN! A fantastic opportunity to purchase this extended end terraced bungalow with countryside views. Accommodation comprises Entrance, Spacious Lounge, Shower Room, Kitchen/Dining Room, Two Spacious Bedrooms, Shower Room. Front & Rear Gardens. Garage. Viewing Essential To Appreciate the Accommodation on offer.