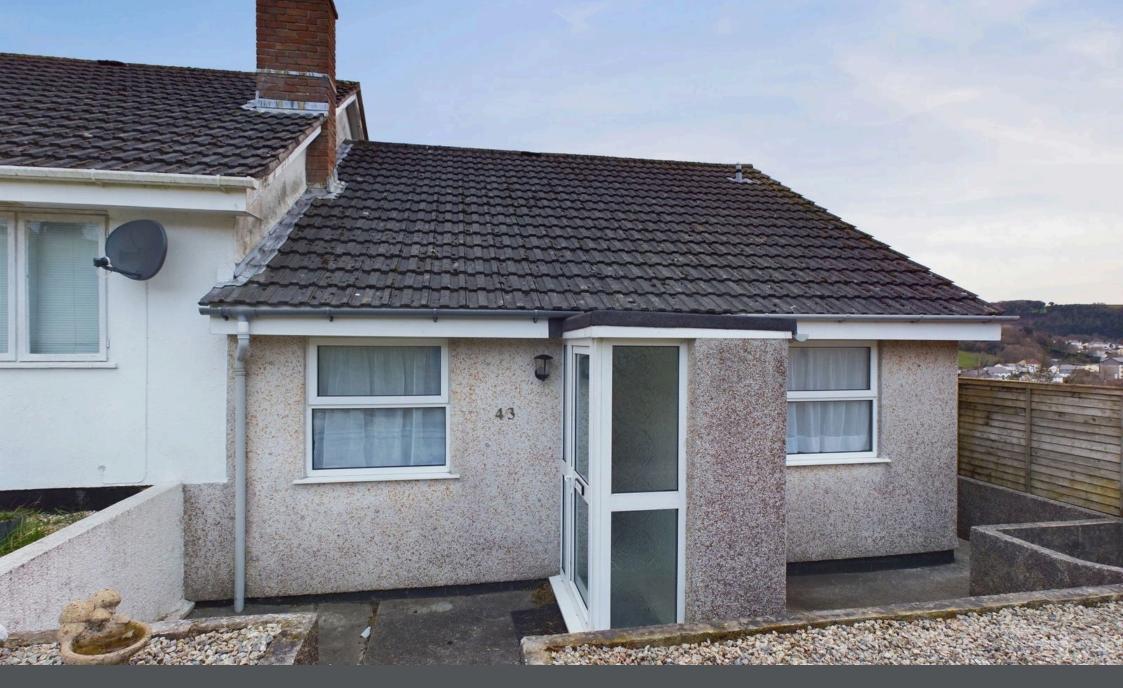

## **Old Roselyon Crescent, Par, PL24** £170,000

- Extended Bungalow
- Two Good Size Bedrooms
- Kitchen/Dining Room
- Garage
- No Onward Chain

- Lounge
- Shower Room
- Front & Rear Gardens
- Pleasant Views over Countryside
- Viewing Essential

VIEW NOW ! NO ONWARD CHAIN! A fantastic opportunity to purchase this extended end terraced bungalow with countryside views. Accommodation comprises Entrance, Spacious Lounge, Shower Room, Kitchen/Dining Room, Two Spacious Bedrooms, Shower Room. Front & Rear Gardens. Garage. Viewing Essential To Appreciate the Accommodation on offer.