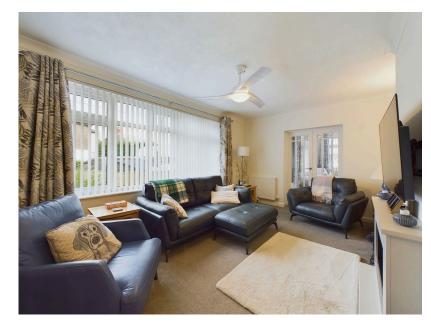

## Knightor Close, Trethurgy, PL26

£410,000

- Detached Extended Bungalow
- Large Sun Room/Dining Room
- Refitted Kitchen
- Large Gardens
- Garage

- Three Bedrooms
- Lounge
- Refitted Bathroom
- Parking for at Least 4 Cars
- Popular Village Location

ONE TO VIEW !! Recently Modernised & Extended Three Bedroom Detached Bungalow in Semi Rural village Location. Accommodation comprises Entrance Porch, Entrance Hall, Lounge, Sun Room/Dining Room, Refitted Kitchen, Refitted Shower Room, Three Bedrooms, Ample Parking & Garage. Good size Front, Side & Rear Gardens.