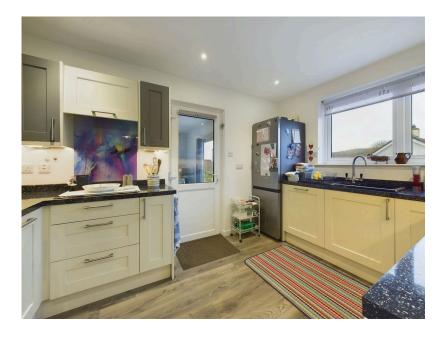

## Knightor Close, Trethurgy, PL26

£410,000

- Detached Extended Bungalow
- Large Sun Room/Dining Room
- Refitted Kitchen
- Large Gardens
- Garage

- Three Bedrooms
- Lounge
- Refitted Bathroom
- Parking for at Least 4 Cars
- Popular Village Location

ONE TO VIEW !! Recently Modernised & Extended Three Bedroom Detached Bungalow in Semi Rural village Location. Accommodation comprises Entrance Porch, Entrance Hall, Lounge, Sun Room/Dining Room, Refitted Kitchen, Refitted Shower Room, Three Bedrooms, Ample Parking & Garage. Good size Front, Side & Rear Gardens.