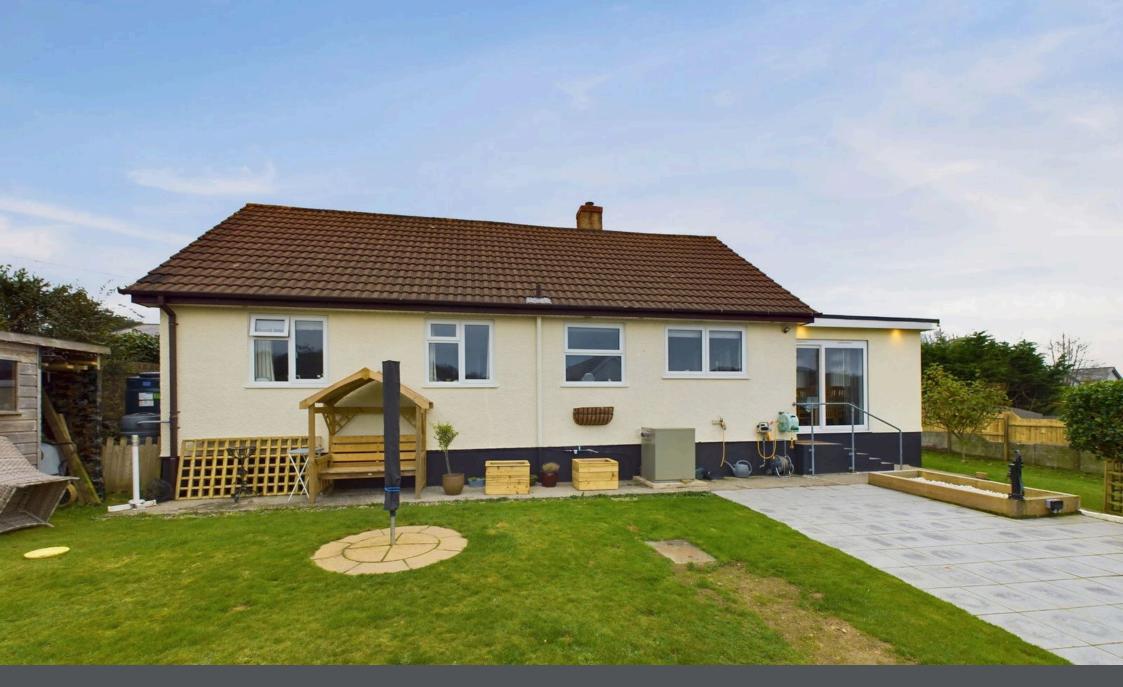

## Knightor Close, Trethurgy, PL26

£410,000

- Detached Extended Bungalow
- Large Sun Room/Dining Room
- Refitted Kitchen
- Large Gardens
- Garage

- Three Bedrooms
- Lounge
- Refitted Bathroom
- Parking for at Least 4 Cars
- Popular Village Location

ONE TO VIEW !! Recently Modernised & Extended Three Bedroom Detached Bungalow in Semi Rural village Location. Accommodation comprises Entrance Porch, Entrance Hall, Lounge, Sun Room/Dining Room, Refitted Kitchen, Refitted Shower Room, Three Bedrooms, Ample Parking & Garage. Good size Front, Side & Rear Gardens.