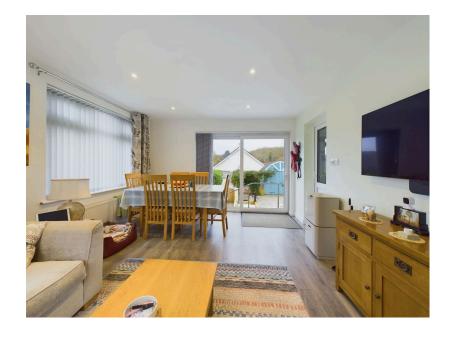

## Knightor Close, Trethurgy, PL26

£410,000

- Detached Extended Bungalow
- Large Sun Room/Dining Room
- Refitted Kitchen
- Large Gardens
- Garage

- Three Bedrooms
- Lounge
- Refitted Bathroom
- Parking for at Least 4 Cars
- Popular Village Location

ONE TO VIEW !! Recently Modernised & Extended Three Bedroom Detached Bungalow in Semi Rural village Location. Accommodation comprises Entrance Porch, Entrance Hall, Lounge, Sun Room/Dining Room, Refitted Kitchen, Refitted Shower Room, Three Bedrooms, Ample Parking & Garage. Good size Front, Side & Rear Gardens.