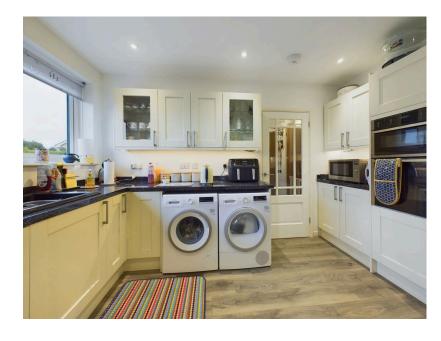

## Knightor Close, Trethurgy, PL26

£410,000

- Detached Extended Bungalow
- Large Sun Room/Dining Room
- Refitted Kitchen
- Large Gardens
- Garage

- Three Bedrooms
- Lounge
- Refitted Bathroom
- Parking for at Least 4 Cars
- Popular Village Location

ONE TO VIEW !! Recently Modernised & Extended Three Bedroom Detached Bungalow in Semi Rural village Location. Accommodation comprises Entrance Porch, Entrance Hall, Lounge, Sun Room/Dining Room, Refitted Kitchen, Refitted Shower Room, Three Bedrooms, Ample Parking & Garage. Good size Front, Side & Rear Gardens.