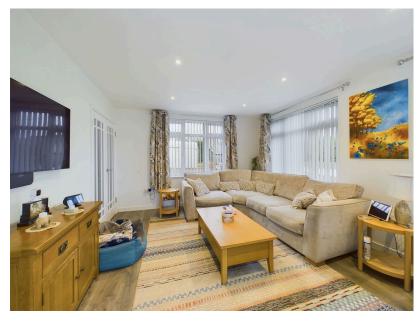

## Knightor Close, Trethurgy, PL26

£410,000

- Detached Extended Bungalow
- Large Sun Room/Dining Room
- Refitted Kitchen
- Large Gardens
- Garage

- Three Bedrooms
- Lounge
- Refitted Bathroom
- Parking for at Least 4 Cars
- Popular Village Location

ONE TO VIEW !! Recently Modernised & Extended Three Bedroom Detached Bungalow in Semi Rural village Location. Accommodation comprises Entrance Porch, Entrance Hall, Lounge, Sun Room/Dining Room, Refitted Kitchen, Refitted Shower Room, Three Bedrooms, Ample Parking & Garage. Good size Front, Side & Rear Gardens.