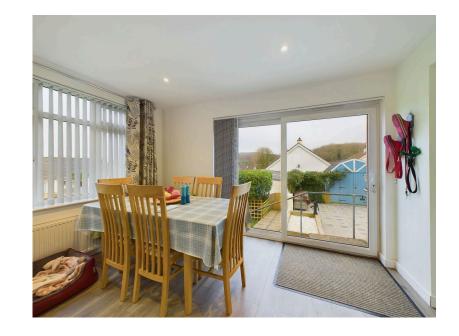

## Knightor Close, Trethurgy, PL26

£410,000

- Detached Extended Bungalow
- Large Sun Room/Dining Room
- Refitted Kitchen
- Large Gardens
- Garage

- Three Bedrooms
- Lounge
- Refitted Bathroom
- Parking for at Least 4 Cars
- Popular Village Location

ONE TO VIEW !! Recently Modernised & Extended Three Bedroom Detached Bungalow in Semi Rural village Location. Accommodation comprises Entrance Porch, Entrance Hall, Lounge, Sun Room/Dining Room, Refitted Kitchen, Refitted Shower Room, Three Bedrooms, Ample Parking & Garage. Good size Front, Side & Rear Gardens.