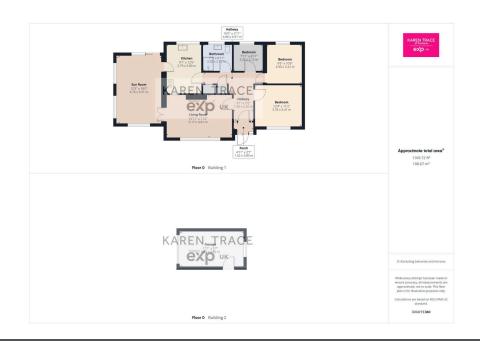

## Knightor Close, Trethurgy, PL26

£410,000

- Detached Extended Bungalow
- Large Sun Room/Dining Room
- Refitted Kitchen
- Large Gardens
- Garage

- Three Bedrooms
- Lounge
- Refitted Bathroom
- Parking for at Least 4 Cars
- Popular Village Location

ONE TO VIEW !! Recently Modernised & Extended Three Bedroom Detached Bungalow in Semi Rural village Location. Accommodation comprises Entrance Porch, Entrance Hall, Lounge, Sun Room/Dining Room, Refitted Kitchen, Refitted Shower Room, Three Bedrooms, Ample Parking & Garage. Good size Front, Side & Rear Gardens.