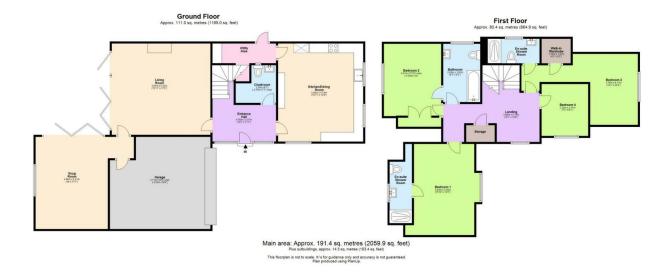

- Heavily Extended
- Jack 'n Jill Family Bathroom
- Ground Floor Cloakroom & Utility Room
- Double Garage With Inner Door

A stunning, extended, four bedroom detached family home in the picturesque Bedfordshire village of Eaton Bray measuring fractionally under 2000 Sq Ft and located in the Orchards, arguably Eaton Brays most prestigious and sought after location.

Entrance hall, high spec kitchen / breakfast room, utility room, ground floor cloakroom, two living rooms, spacious landing, four double bedrooms with two en-suites and Jack and Jill bathroom. Spacious rear garden with two separate patio areas and workshop with power and light.

Additional features include double garage, driveway for 2-3 cars, double glazing and gas central heating.

Please quote reference MS0216