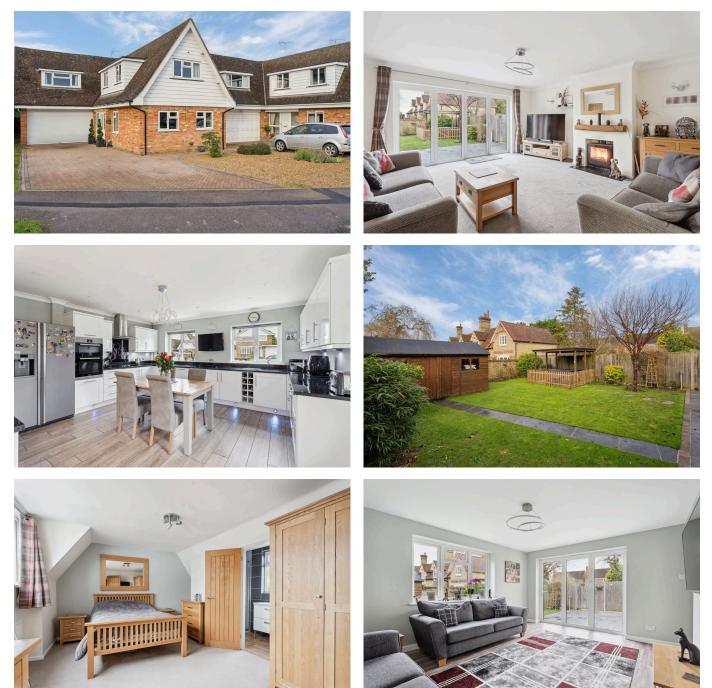

## 41 The Orchards, Eaton Bray

Guide Price £680,000

🍋 4 🚰 3 🚍 3

eXp World UK Ltd is a registered company at Level 37, 25 Canada Square, London, E14 5LQ. Registered company number is 12016573. VAT Registration Number is 327 4120 29

## MARK SUMMERS EXP UK

@ mark.summers@exp.uk.com
marksummers.exp.uk.com
07825 132 377

- Four Double Bedrooms
- Two En-Suites
- Highly sought After Cul-de-Sac
- High Spec Kitchen With Granite
  Worksurfaces
- Spacious Rear Garden With Workshop & Gazebo

- Heavily Extended
- Jack 'n Jill Family Bathroom
- Ground Floor Cloakroom & Utility Room
- Double Garage With Inner Door

A stunning, extended, four bedroom detached family home in the picturesque Bedfordshire village of Eaton Bray measuring fractionally under 2000 Sq Ft and located in the Orchards, arguably Eaton Brays most prestigious and sought after location.

Entrance hall, high spec kitchen / breakfast room, utility room, ground floor cloakroom, two living rooms, spacious landing, four double bedrooms with two en-suites and Jack and Jill bathroom. Spacious rear garden with two separate patio areas and workshop with power and light.

Additional features include double garage, driveway for 2-3 cars, double glazing and gas central heating.

Please quote reference MS0216