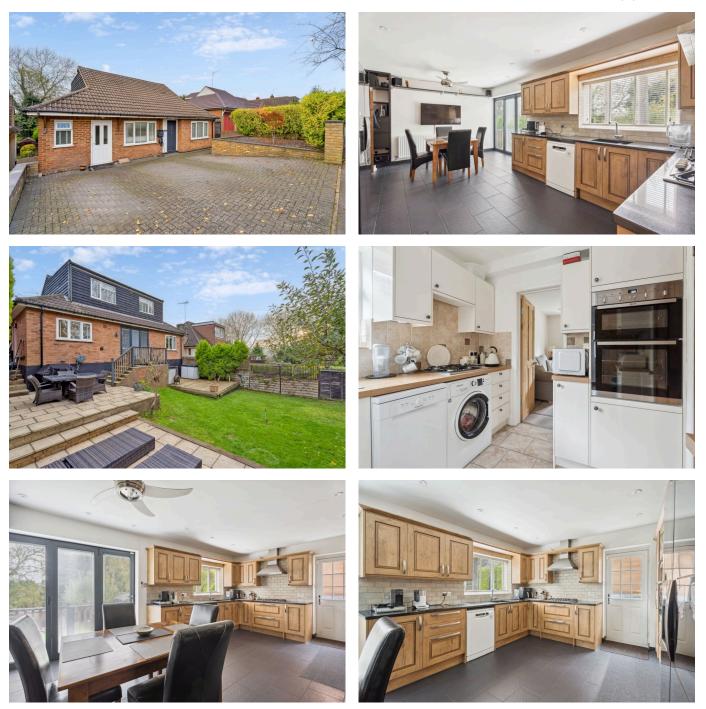

## MARK SUMMERS EXP UK

- Detached Chalet Bungalow
- Four Double Bedrooms
- Block Paved Driveway For Approximately Three Cars
- Sought After Nash Mills location.
- Short Drive To M1 & M25

- Self Contained Annexe With Separate Front Door
- Stunning Rear Garden With Raised Patio ٠ & Decking Areas
- Planning Permission In Place For Two Dormer Windows (REF 24/00385/FHA)
- Approximately 12 Minute Walk To Aspley Marina & Aspley Train Station
- Please quote reference MS0216