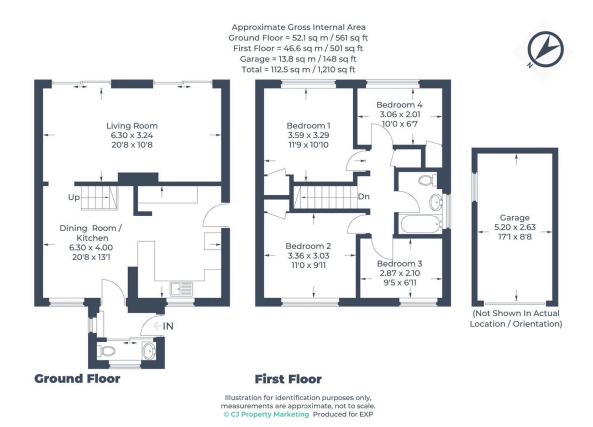

A detached family home in Roslyn Way in the Bidwell area of Houghton Regis providing superb access to Junction 11 a of the M1 and surrounding countryside.

Entrance porch, ground floor cloakroom, kitchen / diner, lounge, four bedrooms and first floor family bathroom, low maintenance front and rear gardens, garage and driveway.