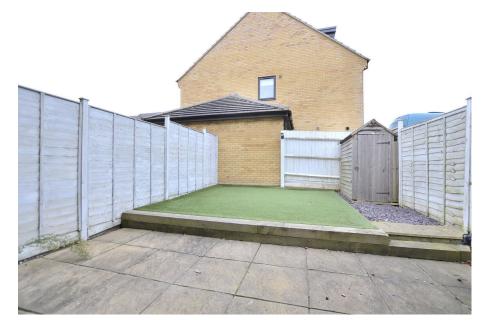

To the rear of the property a low maintenance, paved and artificially turfed garden has gated side access to the front, itself providing parking spaces for two cars.

The property is offered for sale chain free and viewing is highly recc