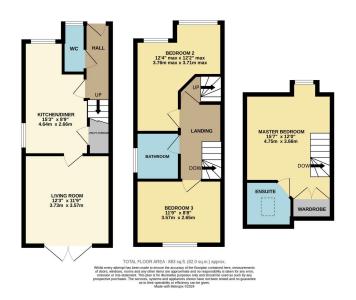

- 3 DOUBLE BEDROOMS
- GROUND FLOOR WC, FIRST FLOOR BATHROOM, ENSUITE ON UPPER FLOOR
- GARDEN
- WALKING DISTANCE TO **LOCAL AMENITIES**
- REF DH0109

REF DH0109; I am delighted to present to the market this wonderfully spacious 3 bed home on the outskirts of the town centre and within walking distance of local retail centres. The well configured home provides accommodation of WC, kitchen/breakfast room and large lounge at the rear on the ground floor, the first offers two generous double bedrooms and main bathroom whilst the top floor offers loft style living providing the main bedroom with fitted wardrobes and the ensuite shower room.

To the rear of the property a low maintenance, paved and artificially turfed garden has gated side access to the front, itself providing parking spaces for two cars.

The property is offered for sale chain free and viewing is highly recc