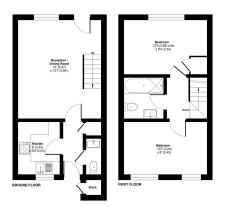

## **Property Information**

Freehold

Council Tax Band; C

Gas Fired Central Heating

EPC Rating; C

Newbury Drive, Chippenham, SN14 ate Area = 592 sq ft / 54.9 sq m (excludes store

Contined Property Income Management Produced for Society Measurement Standards (PMS2 Residentia Produced for Society Write Provend by XXX, REF: 1222181