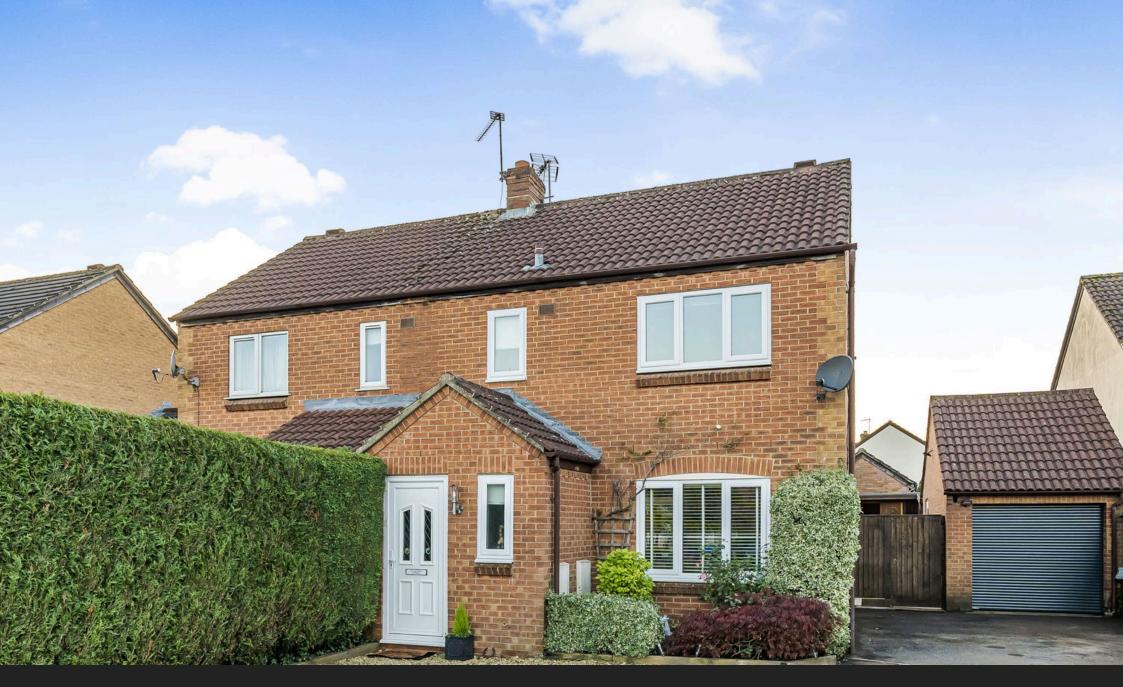

# Taunton Close, Cepen Park South, Chippenham Offers Over £325,000

**⊨** 3 **⊢** 2 **⊡** 2

**Reference; SW0341.** Beautifully presented three bedroom semi detached house tucked away in a cul de sac location on the sought after Cepen Park South development offering excellent access to the M4 motorway, A4, A420 and the Town Centre with mainline railway station. In brief the accommodation comprises; Entrance hallway with the stairs rising to the first floor, downstairs cloakroom, lounge and open plan modern kitchen / dining / conservatory with access to the garden. To the first floor are three bedrooms, the master with ensuite shower room, and a family bathroom. To the rear is a well maintained garden that offers a good degree of privacy with a summer house with hot tub and separate office space. To the side is a garage with electric door and a driveway that provides plenty of off street parking. An internal viewing is highly recommended.

- Please Quote Reference SW0341
- Beautifully Presented
- Three Bedrooms
- Summer House With Hot Tub Well Maintained Private & Office Garden
- Garage & Large Driveway

- Sought After Cepen Park South Development
- Semi Detached House
- Kitchen / Dining / **Conservatory Room**
- - Excellent Access To The M4 Motorway, A4 & A420