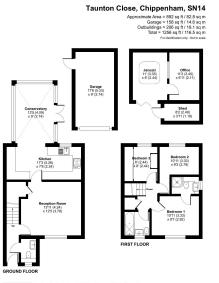

# Taunton Close, Cepen Park South, Chippenham Offers Over £325,000

**⊨** 3 **⊢** 2 **⊡** 2

**Reference; SW0341.** Beautifully presented three bedroom semi detached house tucked away in a cul de sac location on the sought after Cepen Park South development offering excellent access to the M4 motorway, A4, A420 and the Town Centre with mainline railway station. In brief the accommodation comprises; Entrance hallway with the stairs rising to the first floor, downstairs cloakroom, lounge and open plan modern kitchen / dining / conservatory with access to the garden. To the first floor are three bedrooms, the master with ensuite shower room, and a family bathroom. To the rear is a well maintained garden that offers a good degree of privacy with a summer house with hot tub and separate office space. To the side is a garage with electric door and a driveway that provides plenty of off street parking. An internal viewing is highly recommended.