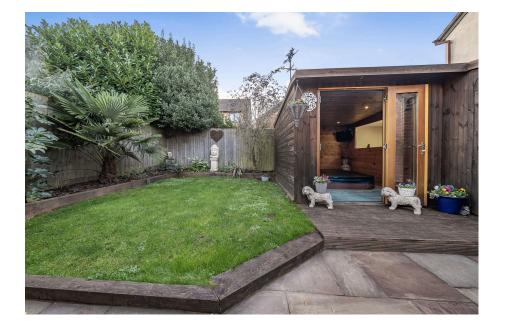

# Taunton Close, Cepen Park South, Chippenham Offers Over £325,000

**⊨** 3 **⊢** 2 **⊡** 2

**Reference; SW0341.** Beautifully presented three bedroom semi detached house tucked away in a cul de sac location on the sought after Cepen Park South development offering excellent access to the M4 motorway, A4, A420 and the Town Centre with mainline railway station. In brief the accommodation comprises; Entrance hallway with the stairs rising to the first floor, downstairs cloakroom, lounge and open plan modern kitchen / dining / conservatory with access to the garden. To the first floor are three bedrooms, the master with ensuite shower room, and a family bathroom. To the rear is a well maintained garden that offers a good degree of privacy with a summer house with hot tub and separate office space. To the side is a garage with electric door and a driveway that provides plenty of off street parking. An internal viewing is highly recommended.

- Please Quote Reference SW0341
- Beautifully Presented
- Three Bedrooms
- Summer House With Hot Tub Well Maintained Private & Office Garden
- Garage & Large Driveway

- Sought After Cepen Park South Development
- Semi Detached House
- Kitchen / Dining / **Conservatory Room**
- - Excellent Access To The M4 Motorway, A4 & A420