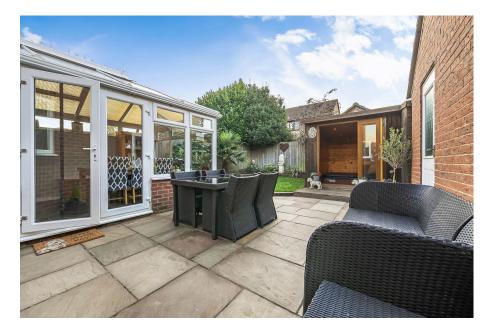

# Taunton Close, Cepen Park South, Chippenham Offers Over £325,000

**⊨** 3 **⊢** 2 **⊡** 2

**Reference; SW0341.** Beautifully presented three bedroom semi detached house tucked away in a cul de sac location on the sought after Cepen Park South development offering excellent access to the M4 motorway, A4, A420 and the Town Centre with mainline railway station. In brief the accommodation comprises; Entrance hallway with the stairs rising to the first floor, downstairs cloakroom, lounge and open plan modern kitchen / dining / conservatory with access to the garden. To the first floor are three bedrooms, the master with ensuite shower room, and a family bathroom. To the rear is a well maintained garden that offers a good degree of privacy with a summer house with hot tub and separate office space. To the side is a garage with electric door and a driveway that provides plenty of off street parking. An internal viewing is highly recommended.

- Please Quote Reference SW0341
- Beautifully Presented
- Three Bedrooms
- Summer House With Hot Tub Well Maintained Private & Office Garden
- Garage & Large Driveway

- Sought After Cepen Park South Development
- Semi Detached House
- Kitchen / Dining / **Conservatory Room**
- - Excellent Access To The M4 Motorway, A4 & A420