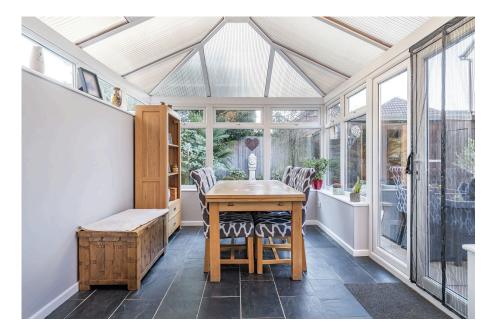

# Taunton Close, Cepen Park South, Chippenham Offers Over £325,000

**⊨** 3 **⊢** 2 **⊡** 2

**Reference; SW0341.** Beautifully presented three bedroom semi detached house tucked away in a cul de sac location on the sought after Cepen Park South development offering excellent access to the M4 motorway, A4, A420 and the Town Centre with mainline railway station. In brief the accommodation comprises; Entrance hallway with the stairs rising to the first floor, downstairs cloakroom, lounge and open plan modern kitchen / dining / conservatory with access to the garden. To the first floor are three bedrooms, the master with ensuite shower room, and a family bathroom. To the rear is a well maintained garden that offers a good degree of privacy with a summer house with hot tub and separate office space. To the side is a garage with electric door and a driveway that provides plenty of off street parking. An internal viewing is highly recommended.

- Please Quote Reference SW0341
- Beautifully Presented
- Three Bedrooms
- Summer House With Hot Tub Well Maintained Private & Office Garden
- Garage & Large Driveway

- Sought After Cepen Park South Development
- Semi Detached House
- Kitchen / Dining / **Conservatory Room**
- - Excellent Access To The M4 Motorway, A4 & A420