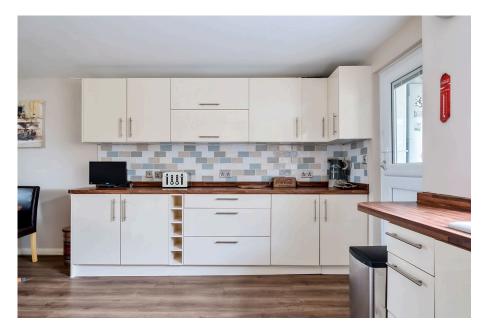

## Corsham Road, Lacock

Guide Price £260,000

Reference; SW0341 Deceptively spacious three bedroom semi detached property situated in a cul de sac location between the sought after village of Lacock and nearby Corsham in a semi rural position. The property has been updated and improved and in brief the accommodation comprises; Entrance porch with useful storage cupboard, entrance hallway with the stairs rising to the first floor, lounge, modern kitchen / dining room and a rear lobby / utility area. To the first floor are three well proportioned bedrooms, stylish bathroom and a separate cloakroom. There are garden areas to the front, side and rear, mainly laid to lawn with a patio area and access into the conservatory/workshop (access via garden only) Although the property does not have allocated parking there is plenty of on street parking nearby. The property is offered to the market with NO ONWARD CHAIN and an internal viewing is highly recommended.

· Well Presented

Three Bedrooms

· Large Lounge

 Modern Kitchen / Dining Room On Street Parking

· No Onward Chain

 Viewing Highly Recommended