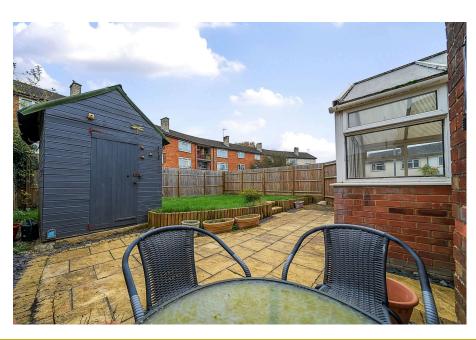

## Corsham Road, Lacock

Guide Price £260,000

Reference; SW0341 Deceptively spacious three bedroom semi detached property situated in a cul de sac location between the sought after village of Lacock and nearby Corsham in a semi rural position. The property has been updated and improved and in brief the accommodation comprises; Entrance porch with useful storage cupboard, entrance hallway with the stairs rising to the first floor, lounge, modern kitchen / dining room and a rear lobby / utility area. To the first floor are three well proportioned bedrooms, stylish bathroom and a separate cloakroom. There are garden areas to the front, side and rear, mainly laid to lawn with a patio area and access into the conservatory/workshop (access via garden only) Although the property does not have allocated parking there is plenty of on street parking nearby. The property is offered to the market with NO ONWARD CHAIN and an internal viewing is highly recommended.