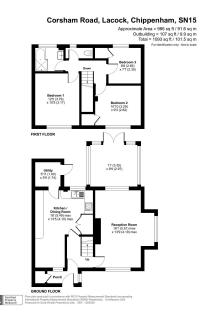

## Corsham Road, Lacock

Guide Price £260,000

Reference; SW0341 Deceptively spacious three bedroom semi detached property situated in a cul de sac location between the sought after village of Lacock and nearby Corsham in a semi rural position. The property has been updated and improved and in brief the accommodation comprises; Entrance porch with useful storage cupboard, entrance hallway with the stairs rising to the first floor, lounge, modern kitchen / dining room and a rear lobby / utility area. To the first floor are three well proportioned bedrooms, stylish bathroom and a separate cloakroom. There are garden areas to the front, side and rear, mainly laid to lawn with a patio area and access into the conservatory/workshop (access via garden only) Although the property does not have allocated parking there is plenty of on street parking nearby. The property is offered to the market with NO ONWARD CHAIN and an internal viewing is highly recommended.