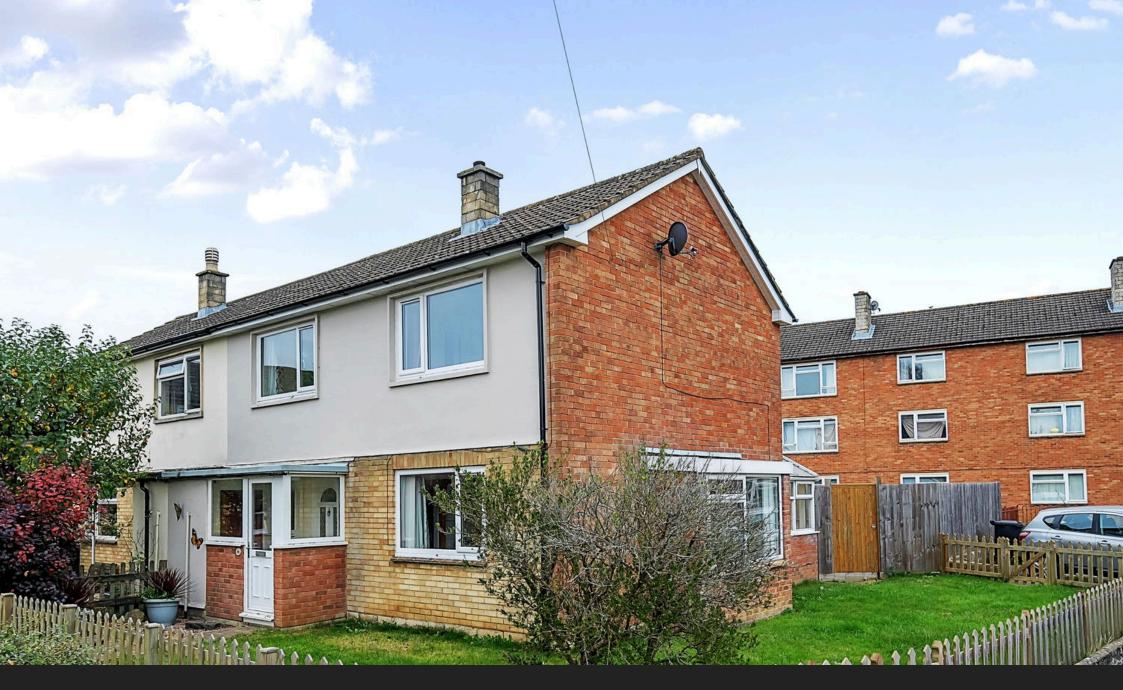

## Corsham Road, Lacock

Guide Price £260,000

Reference; SW0341 Deceptively spacious three bedroom semi detached property situated in a cul de sac location between the sought after village of Lacock and nearby Corsham in a semi rural position. The property has been updated and improved and in brief the accommodation comprises; Entrance porch with useful storage cupboard, entrance hallway with the stairs rising to the first floor, lounge, modern kitchen / dining room and a rear lobby / utility area. To the first floor are three well proportioned bedrooms, stylish bathroom and a separate cloakroom. There are garden areas to the front, side and rear, mainly laid to lawn with a patio area and access into the conservatory/workshop (access via garden only) Although the property does not have allocated parking there is plenty of on street parking nearby. The property is offered to the market with NO ONWARD CHAIN and an internal viewing is highly recommended.