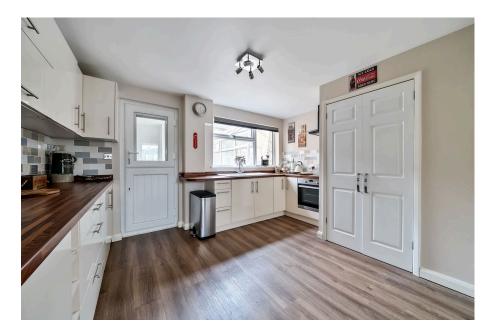

## Corsham Road, Lacock

Guide Price £260,000

Reference; SW0341 Deceptively spacious three bedroom semi detached property situated in a cul de sac location between the sought after village of Lacock and nearby Corsham in a semi rural position. The property has been updated and improved and in brief the accommodation comprises; Entrance porch with useful storage cupboard, entrance hallway with the stairs rising to the first floor, lounge, modern kitchen / dining room and a rear lobby / utility area. To the first floor are three well proportioned bedrooms, stylish bathroom and a separate cloakroom. There are garden areas to the front, side and rear, mainly laid to lawn with a patio area and access into the conservatory/workshop (access via garden only) Although the property does not have allocated parking there is plenty of on street parking nearby. The property is offered to the market with NO ONWARD CHAIN and an internal viewing is highly recommended.

· Well Presented

Three Bedrooms

· Large Lounge

 Modern Kitchen / Dining Room On Street Parking

· No Onward Chain

 Viewing Highly Recommended