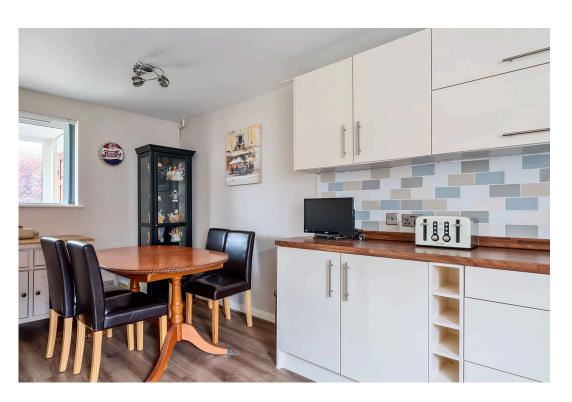

## Corsham Road, Lacock

Guide Price £260,000

Reference; SW0341 Deceptively spacious three bedroom semi detached property situated in a cul de sac location between the sought after village of Lacock and nearby Corsham in a semi rural position. The property has been updated and improved and in brief the accommodation comprises; Entrance porch with useful storage cupboard, entrance hallway with the stairs rising to the first floor, lounge, modern kitchen / dining room and a rear lobby / utility area. To the first floor are three well proportioned bedrooms, stylish bathroom and a separate cloakroom. There are garden areas to the front, side and rear, mainly laid to lawn with a patio area and access into the conservatory/workshop (access via garden only) Although the property does not have allocated parking there is plenty of on street parking nearby. The property is offered to the market with NO ONWARD CHAIN and an internal viewing is highly recommended.

· Well Presented

Three Bedrooms

· Large Lounge

 Modern Kitchen / Dining Room On Street Parking

· No Onward Chain

 Viewing Highly Recommended