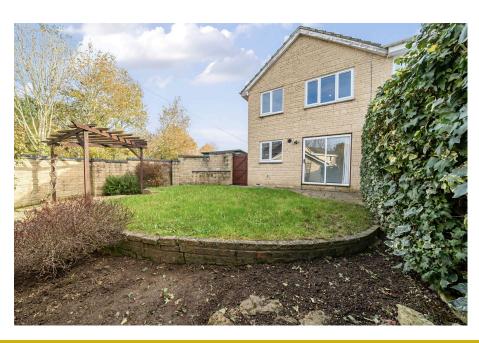

## Sutherland Crescent, Chippenham

Offers Over £300,000

Reference; SW0341. Three bedroom semi detached house pleasantly situated on the sought after Cepen Park North development offering excellent access to the M4 motorway, A4, A420, highly regarded schools and the Town Centre with mainline railway station. The accommodation is arranged over two floors and in brief comprises; Entrance hallway, cloakroom, lounge, dining room with doors opening to the garden and a kitchen. To the first floor are three bedrooms and a family bathroom. Externally there is a single garage and a pretty garden laid to lawn with patio terrace. The property offers a tremendous amount of potential and would be ideal for buyers who would like to put their own stamp on a property and make it their home and benefits from having newly fitted UPVC double glazed windows. An internal viewing is highly recommended. No onward chain.

Three Bedrooms

• Two Reception Rooms

 Downstairs Cloakroom & Family Bathroom

Single Garage

 Excellent Access To M4, A4, A420 & Highly Regarded Schools

 Newly Fitted UPVC double Glazed Windows

· No Onward Chain