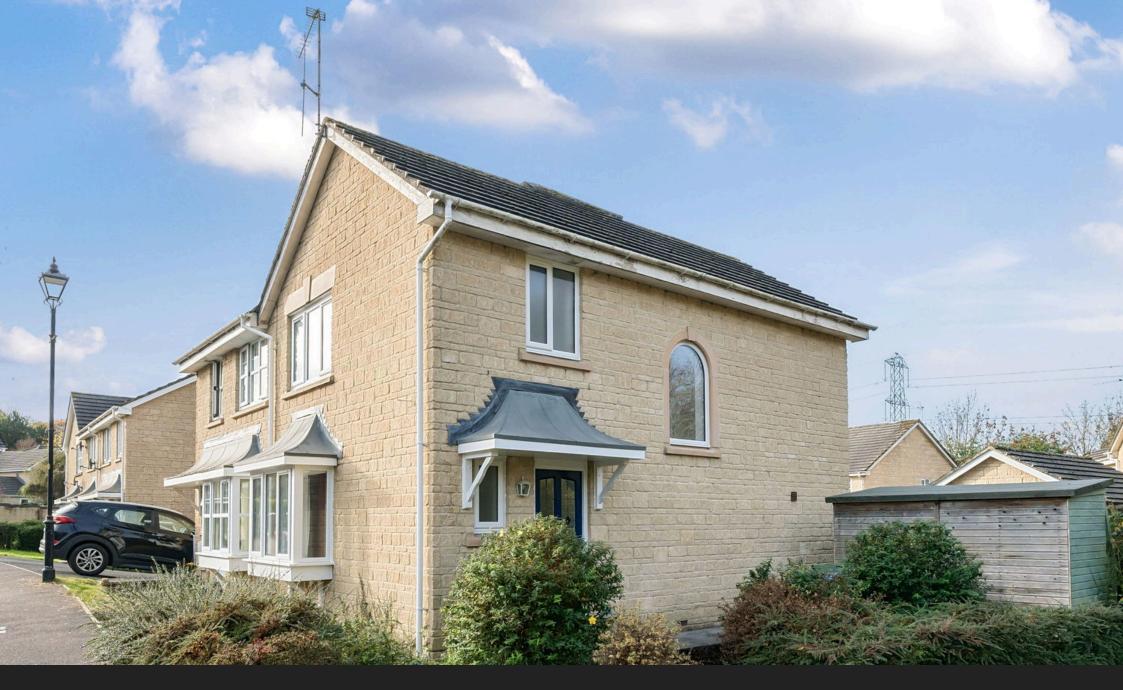

## Sutherland Crescent, Chippenham

Offers Over £300,000

Reference; SW0341. Three bedroom semi detached house pleasantly situated on the sought after Cepen Park North development offering excellent access to the M4 motorway, A4, A420, highly regarded schools and the Town Centre with mainline railway station. The accommodation is arranged over two floors and in brief comprises; Entrance hallway, cloakroom, lounge, dining room with doors opening to the garden and a kitchen. To the first floor are three bedrooms and a family bathroom. Externally there is a single garage and a pretty garden laid to lawn with patio terrace. The property offers a tremendous amount of potential and would be ideal for buyers who would like to put their own stamp on a property and make it their home and benefits from having newly fitted UPVC double glazed windows. An internal viewing is highly recommended. No onward chain.