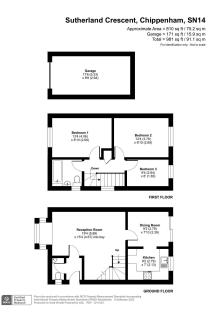

## Sutherland Crescent, Chippenham

Offers Over £300,000

Reference; SW0341. Three bedroom semi detached house pleasantly situated on the sought after Cepen Park North development offering excellent access to the M4 motorway, A4, A420, highly regarded schools and the Town Centre with mainline railway station. The accommodation is arranged over two floors and in brief comprises; Entrance hallway, cloakroom, lounge, dining room with doors opening to the garden and a kitchen. To the first floor are three bedrooms and a family bathroom. Externally there is a single garage and a pretty garden laid to lawn with patio terrace. The property offers a tremendous amount of potential and would be ideal for buyers who would like to put their own stamp on a property and make it their home and benefits from having newly fitted UPVC double glazed windows. An internal viewing is highly recommended. No onward chain.