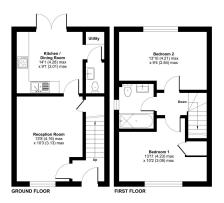

SCOTT WINDLE EXP UK

@ scott.windle@exp.uk.com

scottwindle.exp.uk.com

07838 311 550

Reference; SW0341. Beautifully presented two double bedroom semi detached property built by Bloor Homes about 3 years ago, pleasantly situated on the new and highly sought after Hilltop Park development offering excellent access to the M4 motorway, A4, A420 and the Town Centre with mainline railway station. The property offers spacious and light accommodation throughout and in brief comprises; Entrance hallway with the stairs rising to the first floor, lounge, kitchen / dining room with some built in appliances & double doors opening to the garden, utility area with space for washing machine, and a downstairs cloakroom. To the first floor are two double bedrooms and a family bathroom. Externally there is a good size garden that is mainly laid to lawn with patio terrace and gated side access leading to the front. To the front are two side by side parking spaces. This lovely property would make a fantastic first time buy and an internal viewing is highly recommended.