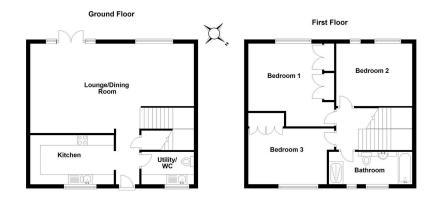

CHRIS MACSWEENEY EXP UK

@ chris.macsweeney@exp.uk.com

chrismacsweeney.exp.uk.com

07468 48 88 18

- NO UPWARD CHAIN
- Almost 1200 Square Foot of Accommodation
- 26ft Lounge/Diner
- Refitted Kitchen

Utility/WC

• Three DOUBLE Bedrooms

- Refitted Bathroom
- Private Rear Garden
- Allocated Parking for Two Vehicles
- Quote Ref CM0245

NO UPWARD CHAIN - An updated and well maintained family home on the popular Chicksands development just outside Shefford with easy access to the A1 and Bedford and Milton Keynes via the A507. The property boasts nearly 1200 square foot of accommodation to include a 26ft lounge/diner, a recently upgraded kitchen, utility room with WC, three big DOUBLE bedrooms and an upgraded four piece bathroom. Outside offers a private rear garden with leafy backdrop and two allocated parking spaces close to the property. Viewing is essential - quote ref CM0245.

Total area: approx. 109.3 sq. metres (1177.0 sq. feet)