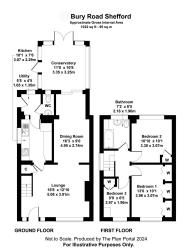

Floor Area: sq. ft. Tenure: Freehold Service Charge: £ per annum Ground Rent: £ per annum