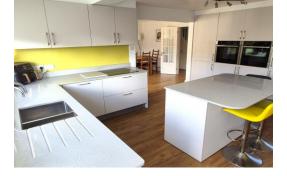

# Dene Way

Price - £518,500

A delightful, detached property situated in a small cul de sac location in the popular village of Upper Caldecote.

This extended family home boasts recent improvements including a fabulous refitted kitchen with Island, a replacement bathroom and refitted ensuite shower, a replacement heating system, solid oak flooring and solar panels.

The accommodation comprises of an entrance hall, lounge with bay window, a large dining room adjacent to a refitted kitchen, utility room and store, downstairs WC, four bedrooms with ensuite to master and a refitted family bathroom.

## **GROUND FLOOR**

ENTRANCE HALL LOUNGE 19'4 x 14'3 (5.89m x 4.34m) DINING ROOM 16'9 x 11'0 (5.11m x 3.35m) KITCHEN 16'9 x 11'10 (5.11m x 3.61m) UTILITY ROOM/STORE 16'9 x 8'0 (5.11m x 3.61m)