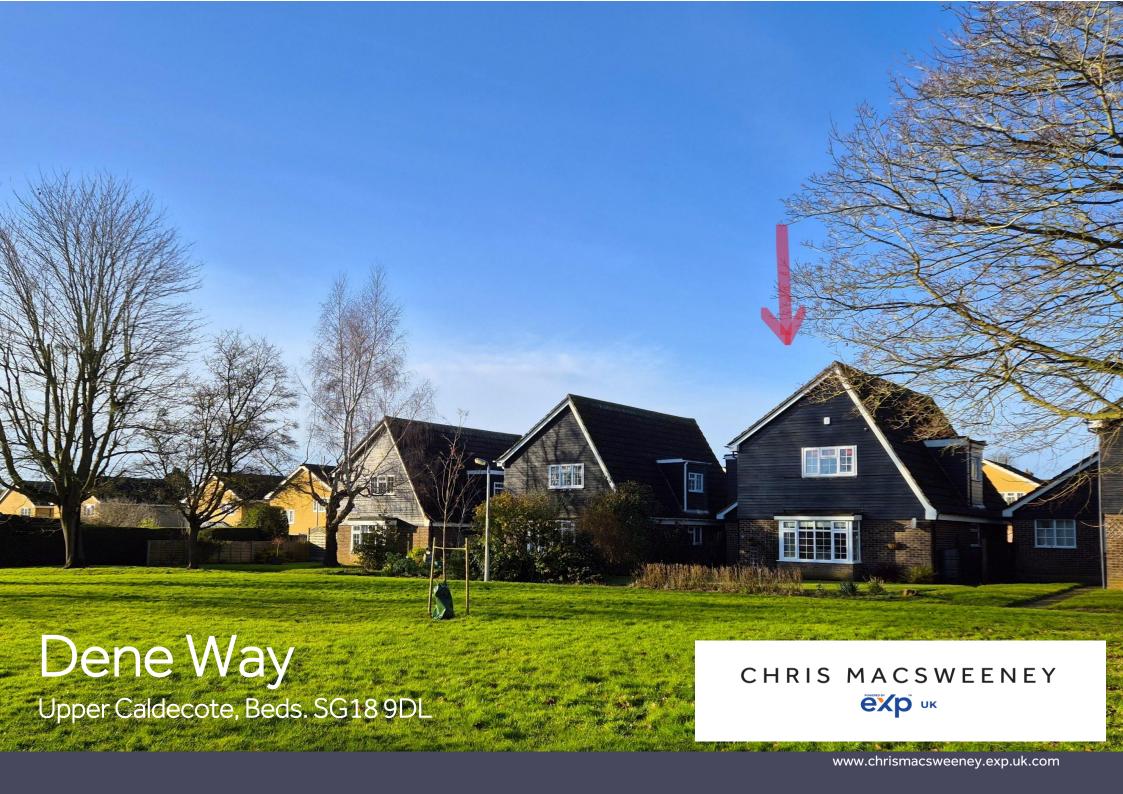

# Dene Way

Price - £518,500

A delightful, detached property situated in a small cul de sac location in the popular village of Upper Caldecote.

This extended family home boasts recent improvements including a fabulous refitted kitchen with Island, a replacement bathroom and refitted ensuite shower, a replacement heating system, solid oak flooring and solar panels.