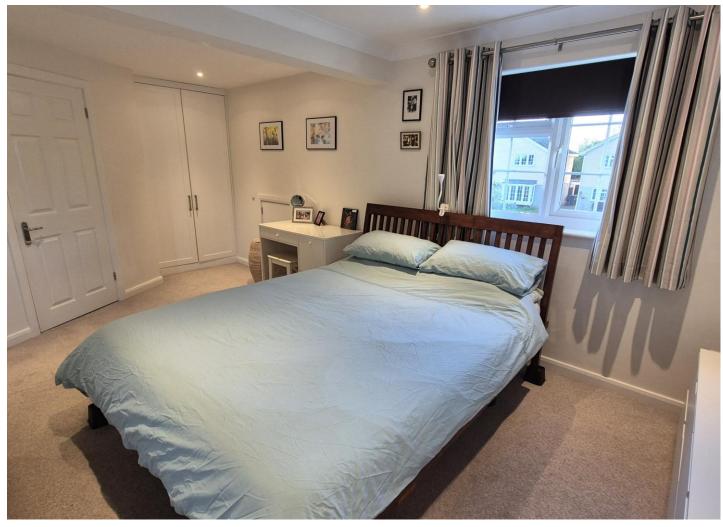

The accommodation comprises of an entrance hall, lounge with bay window, a large dining room adjacent to a refitted kitchen, utility room and store, downstairs WC, four bedrooms with ensuite to master and a refitted family bathroom.

#### FIRST FLOOR

BEDROOM ONE 17'5 x 9'2 (5.31m x 2.79m)
BEDROOM TWO 12'8 x 11'1 (3.86m x 3.38m)
BEDROOM THREE 11'9 x 9'0 (3.86m x 3.38m)
BEDROOM FOUR 11'8 x 6'8 (3.56m x 2.03m)
BATHROOM 10'1 x 6'0 (3.07m x 1.83m)