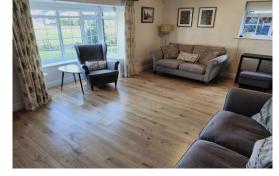

# Dene Way

Price - £518,500

A delightful, detached property situated in a small cul de sac location in the popular village of Upper Caldecote.

This extended family home boasts recent improvements including a fabulous refitted kitchen with Island, a replacement bathroom and refitted ensuite shower, a replacement heating system, solid oak flooring and solar panels.

The accommodation comprises of an entrance hall, lounge with bay window, a large dining room adjacent to a refitted kitchen, utility room and store, downstairs WC, four bedrooms with ensuite to master and a refitted family bathroom.

## **GROUND FLOOR**

ENTRANCE HALL LOUNGE 19'4 x 14'3 (5.89m x 4.34m) DINING ROOM 16'9 x 11'0 (5.11m x 3.35m) KITCHEN 16'9 x 11'10 (5.11m x 3.61m) UTILITY ROOM/STORE 16'9 x 8'0 (5.11m x 3.61m)