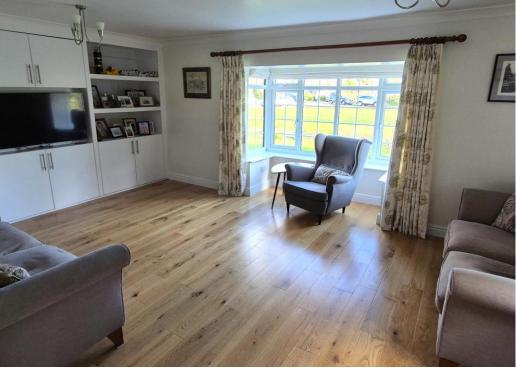

The accommodation comprises of an entrance hall, lounge with bay window, a large dining room adjacent to a refitted kitchen, utility room and store, downstairs WC, four bedrooms with ensuite to master and a refitted family bathroom.