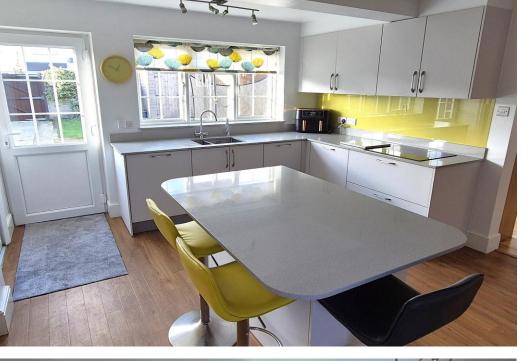

## **GROUND FLOOR**

ENTRANCE HALL LOUNGE 19'4 x 14'3 (5.89m x 4.34m) DINING ROOM 16'9 x 11'0 (5.11m x 3.35m) KITCHEN 16'9 x 11'10 (5.11m x 3.61m) UTILITY ROOM/STORE 16'9 x 8'0 (5.11m x 3.61m)