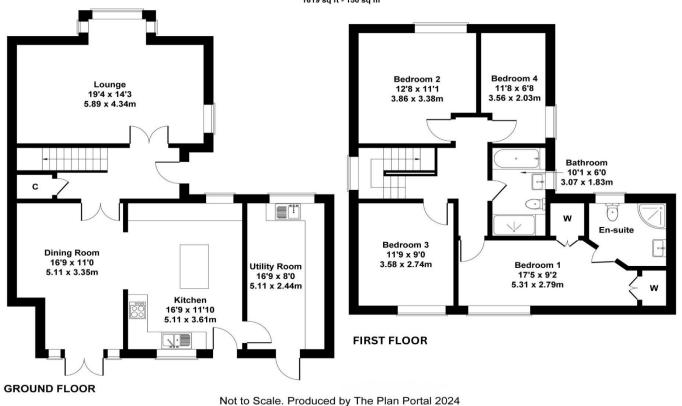

## **GROUND FLOOR**

ENTRANCE HALL LOUNGE 19'4 x 14'3 (5.89m x 4.34m) DINING ROOM 16'9 x 11'0 (5.11m x 3.35m) KITCHEN 16'9 x 11'10 (5.11m x 3.61m) UTILITY ROOM/STORE 16'9 x 8'0 (5.11m x 3.61m)

#### FIRST FLOOR

BEDROOM ONE 17'5 x 9'2 (5.31m x 2.79m)
BEDROOM TWO 12'8 x 11'1 (3.86m x 3.38m)
BEDROOM THREE 11'9 x 9'0 (3.86m x 3.38m)
BEDROOM FOUR 11'8 x 6'8 (3.56m x 2.03m)
BATHROOM 10'1 x 6'0 (3.07m x 1.83m)

# **FLOORPLAN**

## **Dene Way Upper Caldecote**

Approximate Gross Internal Area 1619 sq ft - 150 sq m

For Illustrative Purposes Only.

Tel: 07468 48 88 18

Email: chris.macsweeney@exp.uk.com www.chrismacsweeney.exp.uk.com

CHRIS MACSWEENEY