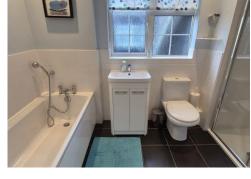

The accommodation comprises of an entrance hall, lounge with bay window, a large dining room adjacent to a refitted kitchen, utility room and store, downstairs WC, four bedrooms with ensuite to master and a refitted family bathroom.

#### FIRST FLOOR

BEDROOM ONE 17'5 x 9'2 (5.31m x 2.79m)
BEDROOM TWO 12'8 x 11'1 (3.86m x 3.38m)
BEDROOM THREE 11'9 x 9'0 (3.86m x 3.38m)
BEDROOM FOUR 11'8 x 6'8 (3.56m x 2.03m)
BATHROOM 10'1 x 6'0 (3.07m x 1.83m)