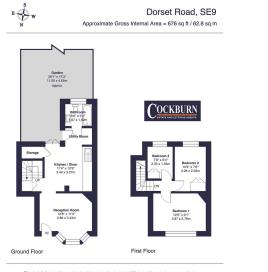

## \*\*\*\* GUIDE PRICE £400,000 - £425,000 - CHAIN FREE ! \*\*\*

Welcome to Dorset Road, a wonderful three bedroom terraced home located in the heart of SE9.

This pain is for anyout guadance only and not drawn to solare unreas stabil. Window and ador openings are approxim Whilst every cars is taken in the preparation of this plan, we would advise interested parties to check all dimension shapes and compass beenings prior to making any decisions reliant upon them. By Homewoldock.co.uk/ Copyright 2025