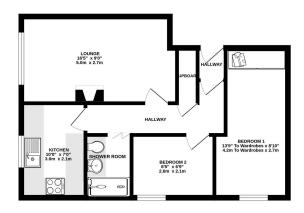

Offered For Sale with the added bonus of NO ONWARD CHAIN. offers are invited.

Floor Area 491 sq. ft.

**Tenure** Leasehold

**Service Charge** £960 per annum

**Ground Rent** £0 per annum

- REF NE0738
- 1 Reception
- · Double Glazing & Electric Heating
- 997 Year Lease
- · Completely Refurbished

- 2 Bedrooms
- TURN KEY CONDITION Brand New Kitchen & Bathroom
- · Low Monthly Management Fees
- Communal Gardens & Parking
- · CHAIN FREE Offers Invited

GROUND FLOOR 491 sq.ft. (45.6 sq.m.) approx.

TOTAL FLOOR AREA: 491 sq.ft. (45.6 sq.m.) approx.

White every altering has been made to ensure the occusary of the floorpass contained here, resistancement of ones, revisions, covers and any other and a suppossibility in taken for any every containing the state of the suppossibility in taken for any every containing and the suppossibility in taken for any every prospective purchase. The services, systems and appliances shown have not been belied and no guisance as to been appearance to be given.