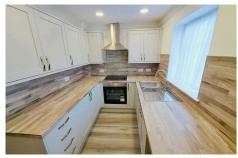

The flat has just undergone a complete renovation and is in TURN KEY condition with a new kitchen, shower room, carpets and decoration, it also has the benefit of 997 years left on the recently renewed lease and low monthly management costs. Viewing is highly recommended.

- 2 Bedrooms
- TURN KEY CONDITION Brand New Kitchen & Bathroom
- · Low Monthly Management Fees
- Communal Gardens & Parking
- · CHAIN FREE Offers Invited

GROUND FLOOR 491 sq.ft. (45.6 sq.m.) approx.

TOTAL FLOOR AREA: 491 sq.ft. (45.6 sq.m.) approx.