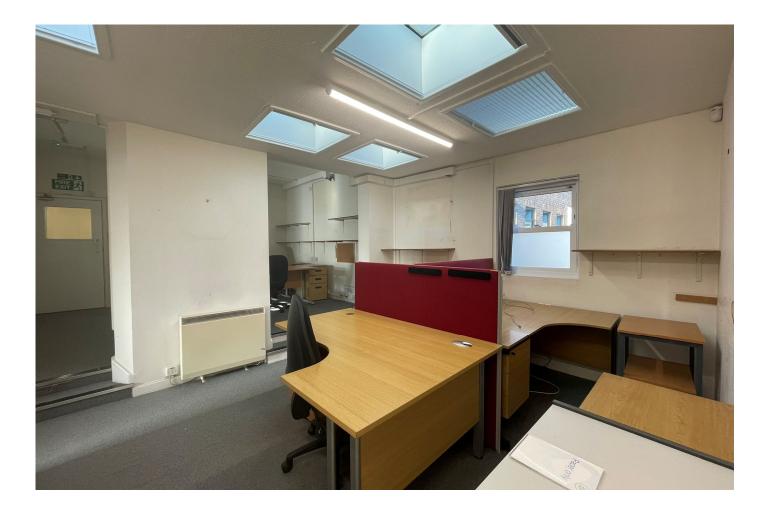

## Description

2-6 Arcade Street is a Grade II Listed office building situated in the heart of Ipswich town centre.

On the ground floor you will find a spacious reception, 6 independent offices, board room, large strong room, wc facilities and staff kitchen. On the first floor are 14 offices, library, tea point and server room.