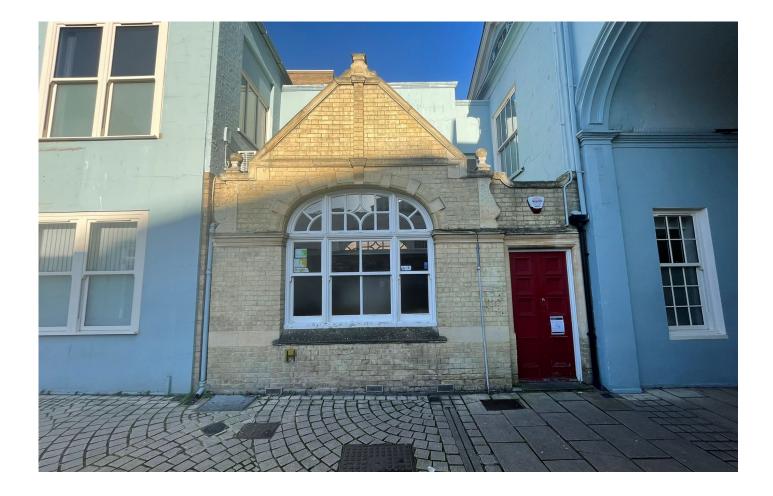

A Grade II Listed office building of 443sqm (4762sq.ft) located in Ipswich Town Centre. Guide Price £350,000 Freehold Ref: B237/JG

2-6 Arcade Street Ipswich Suffolk IP1 1EX

Landmark Grade II Listed office building of 443sqm (4762sq.ft) situated in Ipswich town centre.

### Location

2-6 Arcade Street is located in the town centre of the county town of Ipswich. The property is situated adjacent to the main retail centre of the town to the west of Princes Street, where you will find the renowned Corn Exchange, alongside a mix of national and local retailers and service providers.

## Description

2-6 Arcade Street is a Grade II Listed office building situated in the heart of Ipswich town centre.

On the ground floor you will find a spacious reception, 6 independent offices, board room, large strong room, wc facilities and staff kitchen. On the first floor are 14 offices, library, tea point and server room.