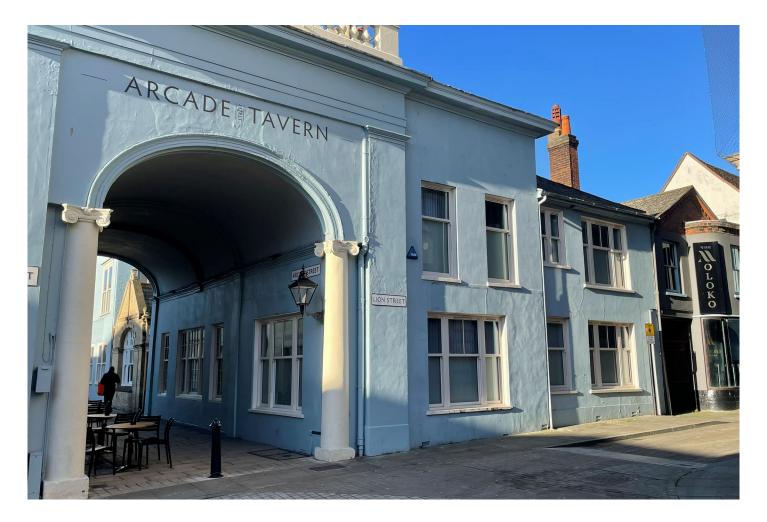

A Grade II Listed office building of 443sqm (4762sq.ft) located in Ipswich Town Centre. Guide Price £350,000 Freehold Ref: B237/JG

2-6 Arcade Street Ipswich Suffolk IP1 1EX

Landmark Grade II Listed office building of 443sqm (4762sq.ft) situated in Ipswich town centre.

### Location

2-6 Arcade Street is located in the town centre of the county town of Ipswich. The property is situated adjacent to the main retail centre of the town to the west of Princes Street, where you will find the renowned Corn Exchange, alongside a mix of national and local retailers and service providers.

## Description

2-6 Arcade Street is a Grade II Listed office building situated in the heart of Ipswich town centre.

On the ground floor you will find a spacious reception, 6 independent offices, board room, large strong room, wc facilities and staff kitchen. On the first floor are 14 offices, library, tea point and server room.