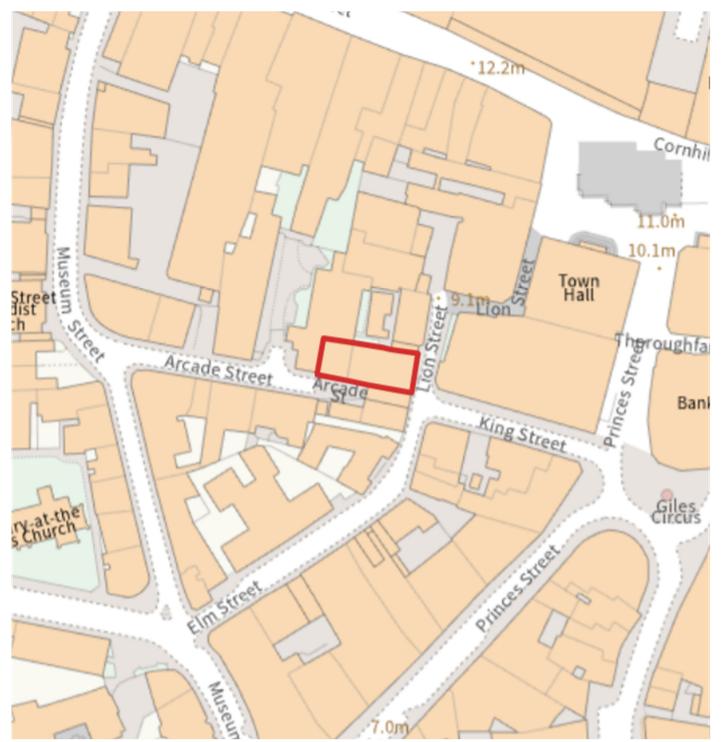

### Location

2-6 Arcade Street is located in the town centre of the county town of Ipswich. The property is situated adjacent to the main retail centre of the town to the west of Princes Street, where you will find the renowned Corn Exchange, alongside a mix of national and local retailers and service providers.

### Directions

From Ipswich town hall on Princes Street, head south before turning right at the Corn Exchange onto King Street. Proceed further whether the property will be found on the right hand side, as part of The Arcade.