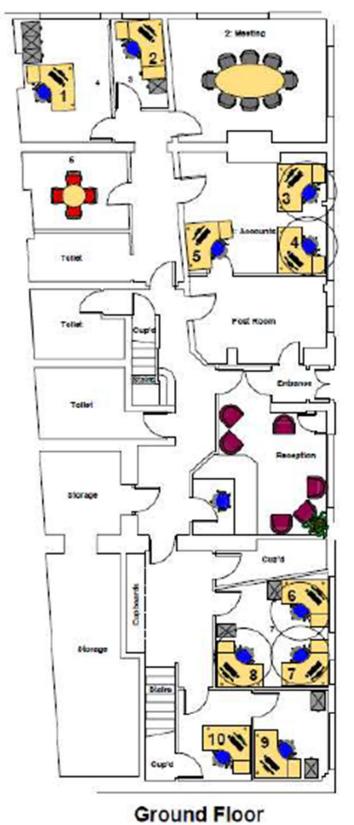

## Description

2-6 Arcade Street is a Grade II Listed office building situated in the heart of Ipswich town centre.

On the ground floor you will find a spacious reception, 6 independent offices, board room, large strong room, wc facilities and staff kitchen. On the first floor are 14 offices, library, tea point and server room.