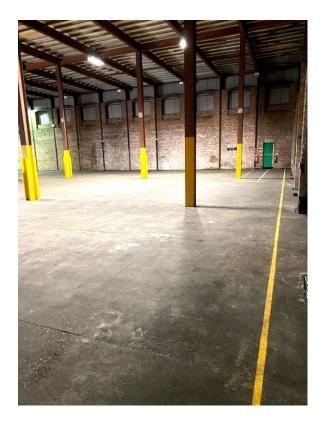

## Description

The premises comprises a warehouse unit of part brick and part steel framed construction with sheet clad upper parts under an insulated flat roof (renewed in 2016) with roof lights and ramp. The building offers 1,010.3 sqm(10,967 sq ft) of accommodation and is approximately 8.2m to the eaves. There is a 4.4m height roller shutter door with width of 4.9m. The warehouse dimensions are approximately 36.8m x 27.4m (120'9 x 90'10). The unit benefits from a loading ramp and a car park adjacent to the main access.