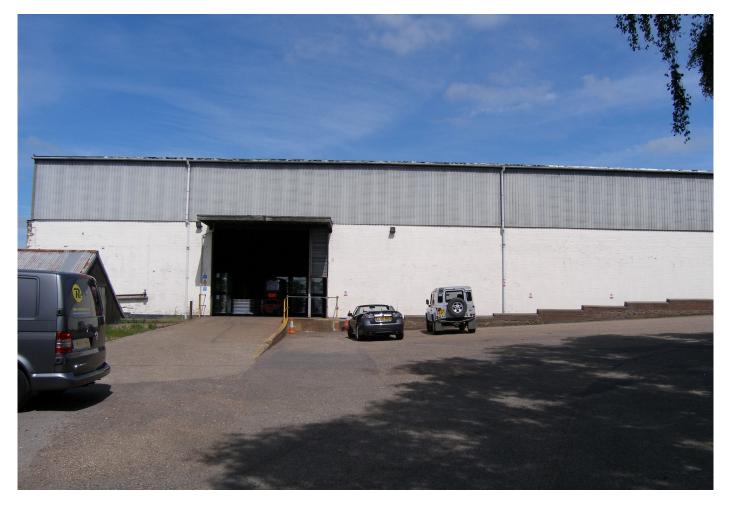

A substantial warehouse of just under 11,000 sq ft, with parking, located on the Tomo Industrial Estate. TO LET £44,000 PAX + VAT Ref: RB/B114

Unit 16 Tomo Industrial Estate Stowmarket Suffolk IP14 5EP

A clear space warehouse extending to approximately 1,010 sqm (10,967 sq ft) with loading ramp and car park to front.

Available on a new full repairing and insuring lease on terms to be agreed.

## Description

The premises comprises a warehouse unit of part brick and part steel framed construction with sheet clad upper parts under an insulated flat roof (renewed in 2016) with roof lights and ramp. The building offers 1,010.3 sqm(10,967 sq ft) of accommodation and is approximately 8.2m to the eaves. There is a 4.4m height roller shutter door with width of 4.9m. The warehouse dimensions are approximately 36.8m x 27.4m (120'9 x 90'10). The unit benefits from a loading ramp and a car park adjacent to the main access.