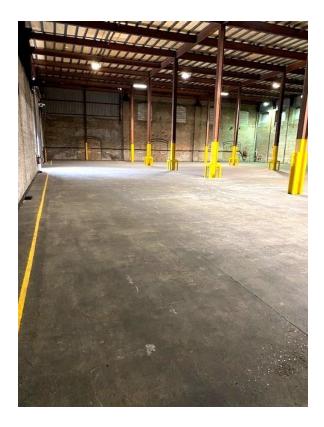

## Description

The premises comprises a warehouse unit of part brick and part steel framed construction with sheet clad upper parts under an insulated flat roof (renewed in 2016) with roof lights and ramp. The building offers 1,010.3 sqm(10,967 sq ft) of accommodation and is approximately 8.2m to the eaves. There is a 4.4m height roller shutter door with width of 4.9m. The warehouse dimensions are approximately 36.8m x 27.4m (120'9 x 90'10). The unit benefits from a loading ramp and a car park adjacent to the main access.