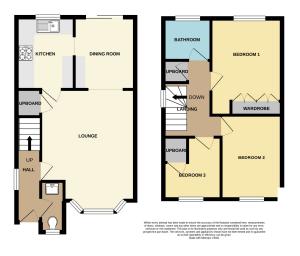

* 12'2 (3.70m) x 9'6 (2.89m) Double glazed window to rear, fitted wardrobes and drawers,

Bedroom 2 11'5 (3.45m) x 8'1 (2.46m) Double glazed window to front,

Bedroom 3 8'3 (2.51m) x 7'8 (2.33m) Double glazed window to front, built in storage cupboard,

**Bathroom** Comprising white suite of panelled bath, shower fitment and screen, wash hand basin, low flush wc, chrome towel rail, fully tiled walls, double glazed window to rear,

**Exterior** Front garden paved with driveway at the side offering parking for multiple vehicles. Detached single Garage. Side entrance leading to rear garden. Rear garden is laid mainly to lawn with borders. Large paved patio, rear decked patio. The garden is not overlooked.

**Note:** We understand the property also has an alarm







GROUND FLOOR

1ST FLOOR