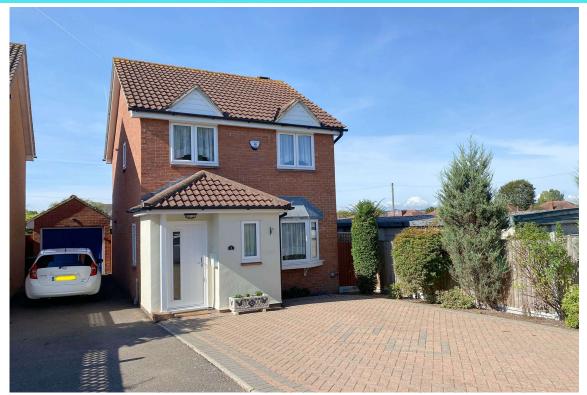

## Sunny Mews, Collier Row, RM5 £490,000 Freehold

- DETACHED HOME
- 3 BEDROOMS
- IMMACULATE CONDITION
- FITTED KITCHEN
- GROUND FLOOR WC
- GAS CENTRAL HEATING
- BEAUTIFUL GARDEN
- DETACHED GARAGE + AMPLE PARKING
- QUIET CUL DE SAC POSITION
- CLOSE TO TOWN CENTRE AND AMENITIES

The moment you walk into the property,
you know it feels like home!
Immaculately kept and maintained this
3 bedroom detached house, situated in a
prime, private location, close to Collier Row
shops, undoubtedly offers first time buyers
an exceptional opportunity.

**Exterior** Front garden paved with driveway at the side offering parking for multiple vehicles. Detached single Garage. Side entrance leading to rear garden. Rear garden is laid mainly to lawn with borders. Large paved patio, rear decked patio. The garden is not overlooked.