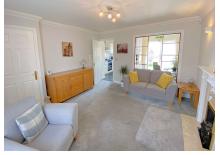

**Lounge 14'10 (4.52m) x 12'7 (3.83m)** Double glazed bay window to front, archway to dining room. under stairs cupboard,

**Dining Room** 9'5 (2.87m) x 7'7 (2.31m) Double glazed patio doors to garden, fitted units, doorway to kitchen,