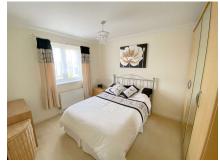

**First floor landing** Built in cupboard housing Vaillant gas fired combi boiler, access to loft, double glazed window to side,

**Bedroom 1** 12'2 (3.70m) x 9'6 (2.89m) Double glazed window to rear, fitted wardrobes and drawers,