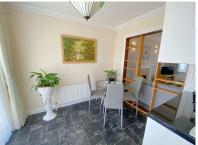

**Lounge 14'10 (4.52m) x 12'7 (3.83m)** Double glazed bay window to front, archway to dining room. under stairs cupboard,

**Dining Room** 9'5 (2.87m) x 7'7 (2.31m) Double glazed patio doors to garden, fitted units, doorway to kitchen,