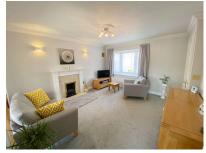

**Lounge 14'10 (4.52m) x 12'7 (3.83m)** Double glazed bay window to front, archway to dining room. under stairs cupboard,

**Dining Room** 9'5 (2.87m) x 7'7 (2.31m) Double glazed patio doors to garden, fitted units, doorway to kitchen,