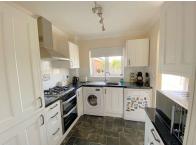

**Kitchen 8'4 (2.54m) x 8'0 (2.43m)** Fitted wall and base level units, work surfaces, stainless steel sink unit, inset gas hob, built in oven, extractor hood, integrated fridge/freezer, plumbed for washing machine, double glazed window to rear,