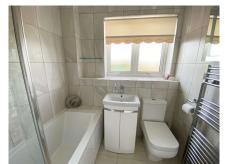

Bedroom 2 11'5 (3.45m) x 8'1 (2.46m) Double glazed window to front,

Bedroom 3 8'3 (2.51m) x 7'8 (2.33m) Double glazed window to front, built in storage cupboard,

**Bathroom** Comprising white suite of panelled bath, shower fitment and screen, wash hand basin, low flush wc, chrome towel rail, fully tiled walls, double glazed window to rear,