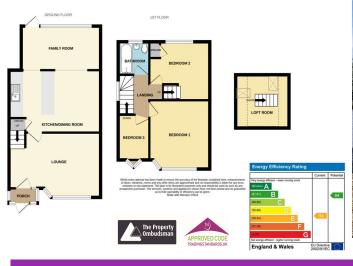

Call or email for more information kevan.wimborne@exp.uk.com Storm porch entrance, door to,

**Open plan Lounge** 16'4 x 11'0 (4.99m x 3.35m) maximum Double glazed window to front, double and single radiator, laminate floor, stairs to first floor,

Open plan Kitchen/Dining Room,

**Kitchen area 10'7 x 6'9 (3.26m x 2.10m)** Fitted units, gas hob, built in oven, plumbed for washing machine, gas fired boiler, tiled floor,

Dining area 10'7 x 9'6 (3.26m x 2.92m) Radiator, leading out to family room at rear,

Family room 14'3 x 7'2 (4.35m x 2.19m) Double glazed window and door to garden,

Landing Built in airing cupboard, double glazed window to side, stairway to loft room,

Bedroom 1 11'9 x 10'0 (3.62m x 3.04m) Double glazed window to front, fitted wardrobes, radiator,

**Bedroom 2 10'8 x 10'4 (3.29m x 3.16m)** Double glazed window to rear, built in cupboard housing hot water tank, radiator,

Bedroom 3 8'0 x 6'2 (2.43m x 1.88m) Double glazed oriel bay window to front, radiator,

**Bathroom/WC** White suite comprising, panelled bath, Triton shower fitment, wash hand basin, low flush wc, heated towel rail, double glazed window to rear,

Loft room 9'6 x 9'2 (2.92m x 2.80m) maximum, 2 Velux windows,

**Exterior** Front garden has space for 1/2 cars. Shared drive at side leads to a **detached garage** in the garden. At the rear there is a long, good size garden, landscaped with mature trees, bushes and lawn - with paved patio areas.