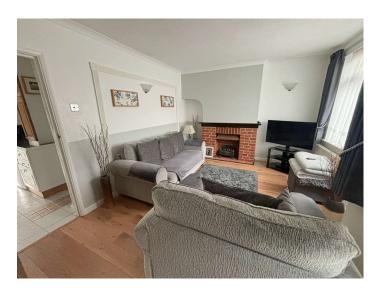

Call or email for more information kevan.wimborne@exp.uk.com Storm porch entrance, door to,

**Open plan Lounge** 16'4 x 11'0 (4.99m x 3.35m) maximum Double glazed window to front, double and single radiator, laminate floor, stairs to first floor,