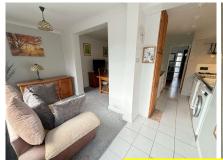

Family room 14'3 x 7'2 (4.35m x 2.19m) Double glazed window and door to garden,

Landing Built in airing cupboard, double glazed window to side, stairway to loft room,

Bedroom 1 11'9 x 10'0 (3.62m x 3.04m) Double glazed window to front, fitted wardrobes, radiator,