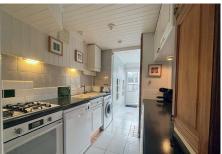

Open plan Kitchen/Dining Room,

**Kitchen area 10'7 x 6'9 (3.26m x 2.10m)** Fitted units, gas hob, built in oven, plumbed for washing machine, gas fired boiler, tiled floor,

Dining area 10'7 x 9'6 (3.26m x 2.92m) Radiator, leading out to family room at rear,