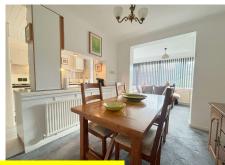

Open plan Kitchen/Dining Room,

**Kitchen area 10'7 x 6'9 (3.26m x 2.10m)** Fitted units, gas hob, built in oven, plumbed for washing machine, gas fired boiler, tiled floor,

Dining area 10'7 x 9'6 (3.26m x 2.92m) Radiator, leading out to family room at rear,

Family room 14'3 x 7'2 (4.35m x 2.19m) Double glazed window and door to garden,

Landing Built in airing cupboard, double glazed window to side, stairway to loft room,

Bedroom 1 11'9 x 10'0 (3.62m x 3.04m) Double glazed window to front, fitted wardrobes, radiator,