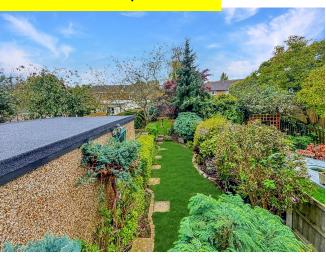

**Exterior** Front garden has space for 1/2 cars. Shared drive at side leads to a **detached garage** in the garden. At the rear there is a long, good size garden, landscaped with mature trees, bushes and lawn - with paved patio areas.