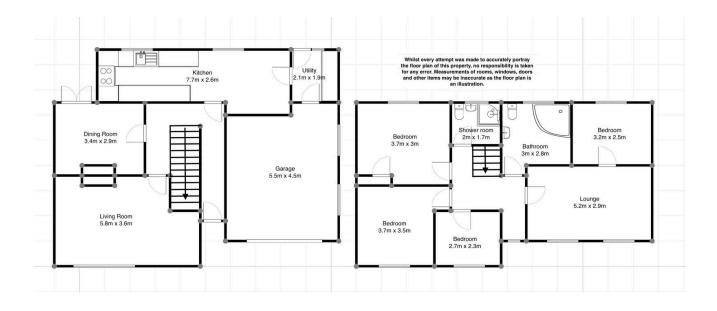

- 4 BEDROOM, SEMI DETACHED HOUSE
- LARGE DOUBLE GARAGE
- READY TO TURN INTO YOUR IDEAL HOME
- QUIET CUL DE SAC POSITION
- EXCELLENT TRANSPORT LINKS

PROPERTY REF: LC0723. Viewing is essential for this fantastic four bedroom semi-detached home, in a sought after area of Caerphilly. With large garage, driveway parking. Close to Caerphilly town centre and all amenities. Ideal as an investment opportunity or to turn into your dream home. Read on for more info.