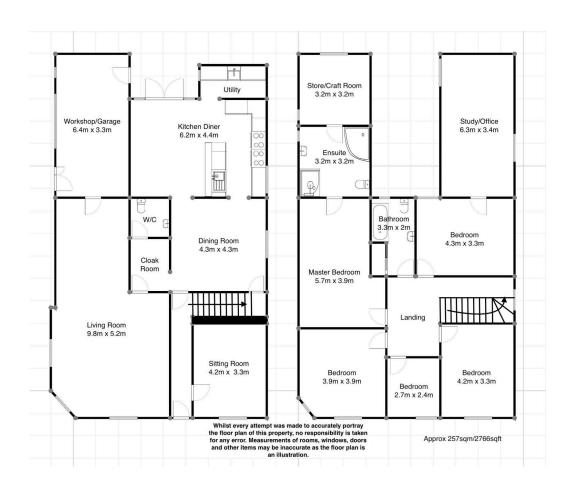

Viewing is essential to fully appreciate all that this substantial five bedroom, detached home in the sought after area of Nelson has to offer. Large rooms both downstairs and upstairs, a workshop space, downstairs W/C, generous Master bedroom with ensuite bathroom, potential

## LISA CURTIS

for multigenerational living with bedroom and additional adjacent room to serve as a living area, expansive kitchen/diner. Full of charm and the perfect family home. Read on for full details.