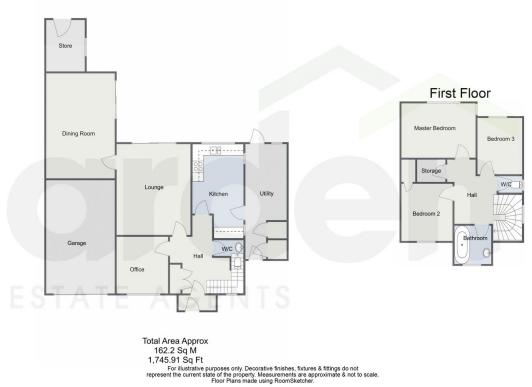

## Evesham Road, Astwood Bank, Redditch B96 6AY

Offers Over £495,000

- Extended Traditional Detached House
- · Lounge, Dining Room and Office
- Bathroom with Separate WC and Guest WC
- Driveway and Garage
- · No Upward Chain

- Three Well-Proportioned Bedrooms
- · Breakfast Kitchen and Utility
- · Extensive Rear Garden
- · Views to Neighbouring Countryside
- Sought After Village Location

## Evesham Road, Astwood Bank Ground Floor

A beautifully positioned three-bedroom extended traditional detached home, offered with no upward chain, located in the heart of the highly sought-after Astwood Bank village. While the property would benefit from some internal modernisation, it offers well-proportioned accommodation throughout. Externally, it boasts an extensive rear garden with open views of the surrounding countryside, ample off-road parking set back from the main road, and a garage.