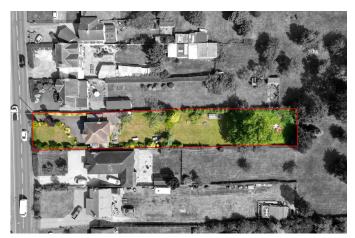

- Three Well-Proportioned Bedrooms
- · Breakfast Kitchen and Utility
- · Extensive Rear Garden
- · Views to Neighbouring Countryside
- Sought After Village Location

## Evesham Road, Astwood Bank Ground Floor

A beautifully positioned three-bedroom extended traditional detached home, offered with no upward chain, located in the heart of the highly sought-after Astwood Bank village. While the property would benefit from some internal modernisation, it offers well-proportioned accommodation throughout. Externally, it boasts an extensive rear garden with open views of the surrounding countryside, ample off-road parking set back from the main road, and a garage.