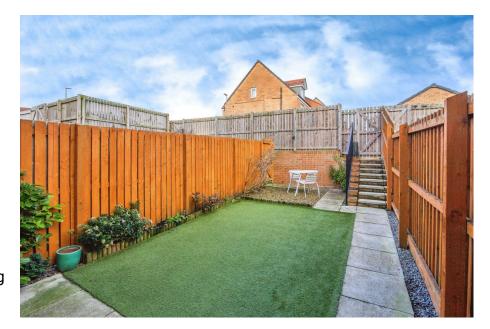

## Pine Valley Way, Ashington, NE63 9GL

Offers Over £150,000

- · Modern Town House.
- · Front Aspect Living Room.
- Full Width Kitchen Diner With Down Stairs WC. French Doors To Garden.
- Three Double Bedrooms.
- · Three Piece Family Bathroom.
- · Good Size Rear Garden.
- Two Allocated Parking Bays To Rear Of Property.
- · Still Under Builders Guarantee
- · No Upper Chain.

## Modern Three Bedroom Town House - No Upper Chain.

This property offers a great deal of accommodation for its price, and has been fully decorated and new carpets throughout.

Arranged over three floors, the entrance porch leads to the lounge at the front of the property. At the rear of the property is the open plan kitchen/diner with French doors leading out to the garden. On the first floor there are two spacious bedrooms and the three piece family bathroom. On the top floor is the third bedroom, ideal office, craft or nursery depending on your needs. There is also a downstairs WC and two allocated parking bays at the rear of the property.