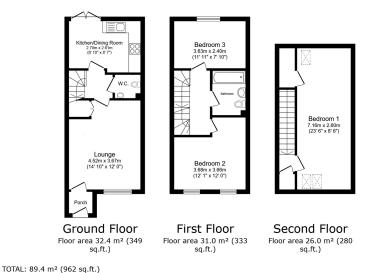

## Modern Three Bedroom Town House - No Upper Chain.

This property offers a great deal of accommodation for its price, and has been fully decorated and new carpets throughout.

Arranged over three floors, the entrance porch leads to the lounge at the front of the property. At the rear of the property is the open plan kitchen/diner with French doors leading out to the garden. On the first floor there are two spacious bedrooms and the three piece family bathroom. On the top floor is the third bedroom, ideal office, craft or nursery depending on your needs. There is also a downstairs WC and two allocated parking bays at the rear of the property.