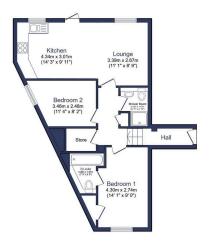

Beautifully presented throughout, this two bedroom modern ground floor apartment briefly consist of a good size front aspect lounge, fully functional fitted kitchen with integrated appliances. Off the hall way you will find two bedrooms, family shower room and an on suite bathroom serving the master bedroom, there is also the added bonus of a utility room.

Externally there is a generous garden at the front of the property, at the rear is an allocated undercover parking bay. There is security code access to all floors via a lift. If your looking for a spacious ground floor apartment near the town centre then this property is a must view.

Total floor area 60.1 m² (647 sq.ft.) approx

This floor plan is for illustrative purposes only. It is not drawn to scale. Any measurements, floor areas (including any total floor area), openings and orientation are approximate. No details are guaranteed, they cannot be relied upon for any purpose and they do not form part of any agreement. No liability is taken for any error, omission or misstatement. A party must rely upon its own inspection(s). Powered by www.focalagant.com