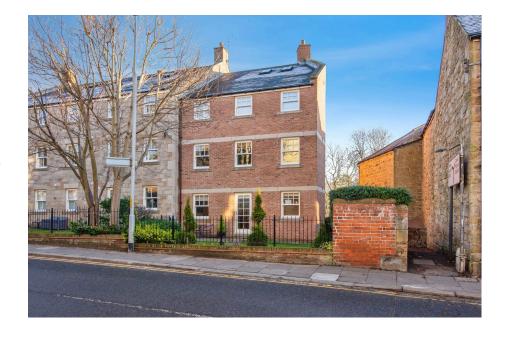

Flat 5, 42a, Bullers Green

Offers In Region Of £200,000

- Beautiful Ground Floor Apartment.
- Fitted Kitchen With Built In Appliances.
- Family Shower Room.
- Allocated Under Cover Parking Bay.
- Walking Distance To Town Centre.

Externally there is a generous garden at the front of the property, at the rear is an allocated undercover parking bay. There is security code access to all floors via a lift. If your looking for a spacious ground floor apartment near the town centre then this property is a must view.