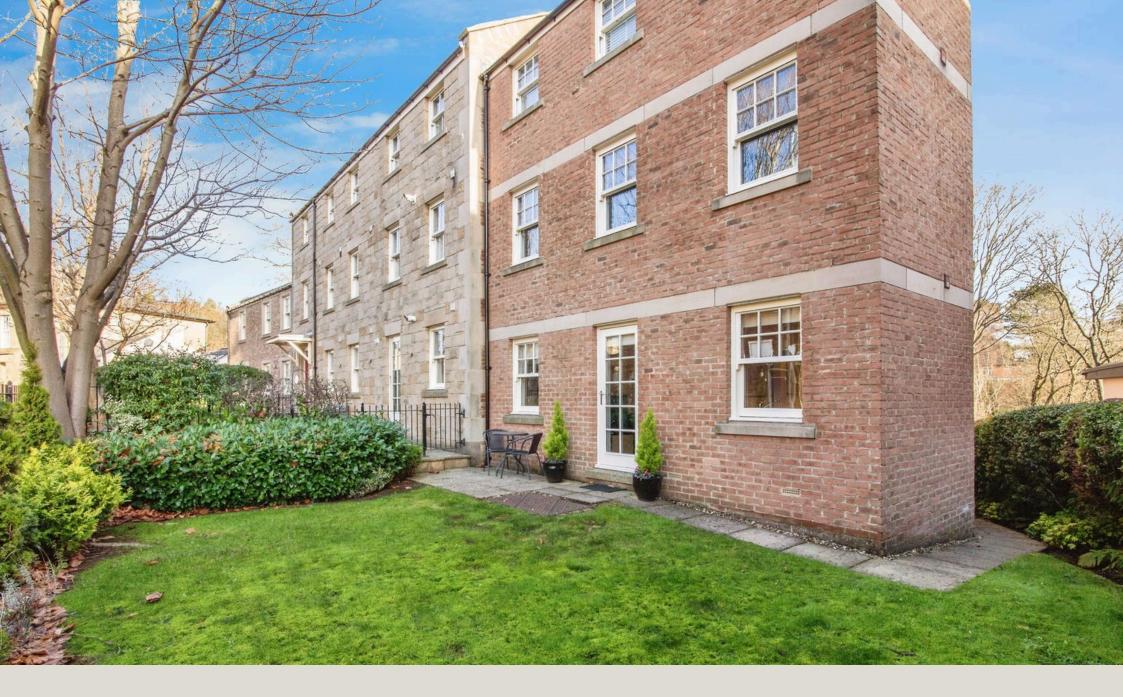

Flat 5, 42a, Bullers Green

Offers In Region Of £200,000

- Beautiful Ground Floor Apartment.
- Fitted Kitchen With Built In Appliances.
- Family Shower Room.
- Allocated Under Cover Parking Bay.
- Walking Distance To Town Centre.

Externally there is a generous garden at the front of the property, at the rear is an allocated undercover parking bay. There is security code access to all floors via a lift. If your looking for a spacious ground floor apartment near the town centre then this property is a must view.