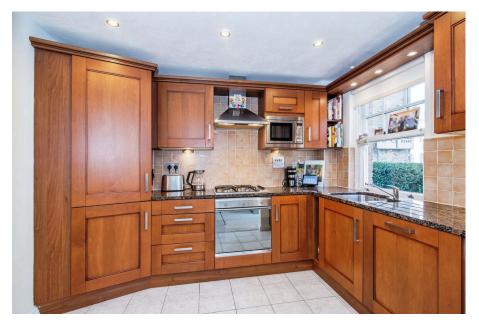

Flat 5, 42a, Bullers Green

Offers In Region Of £200,000

- Beautiful Ground Floor Apartment.
- Fitted Kitchen With Built In Appliances.
- Family Shower Room.
- Allocated Under Cover Parking Bay.
- Walking Distance To Town Centre.

Beautifully presented throughout, this two bedroom modern ground floor apartment briefly consist of a good size front aspect lounge, fully functional fitted kitchen with integrated appliances. Off the hall way you will find two bedrooms, family shower room and an on suite bathroom serving the master bedroom, there is also the added bonus of a utility room.