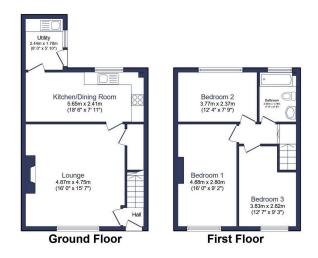

D

Total floor area 87.3 m² (939 sq.ft.) approx

This floor plan is for illustrative purposes only. It is not drawn to scale. Any measurements, floor areas (including any total floor areas), openings and orientation are approximate. No dealis are guaranteed, they cannot be relied upon for any purpose and they do not form part of any agreement. No liability is taken for any error, omission or misstatement. A party must rely upon its own inspection(s). Powered be www.localagent.com