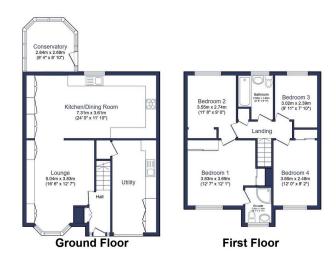

Total floor area 126.5 m² (1,361 sq.ft.) approx

This floor plan is for illustrative purposes only, it is not drawn to scale. Any measurements, floor areas (including any total floor area), openings and orientation are approximate. No details are guaranteed, they cannot be relied upon for any purpose and they do not form part of any agreement. No liability is taken for any error, omission or misstatement. A party must rely upon its own inspection(s). Powered the www.focalagent.com.