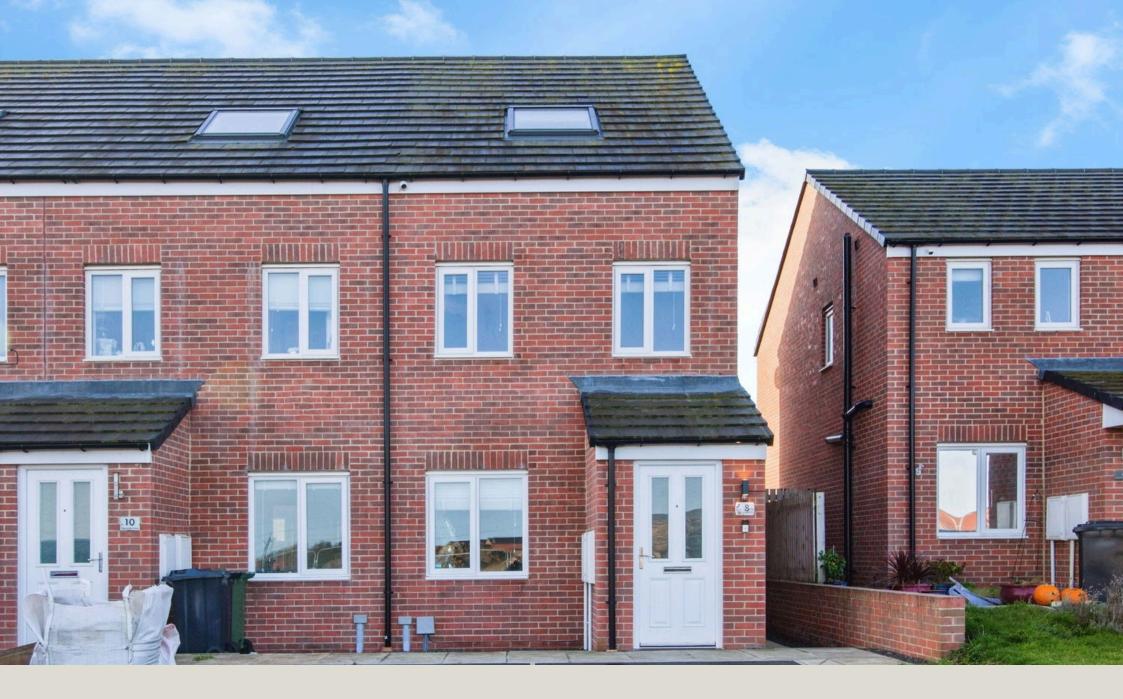

- · Modern Town House.
- Front Aspect Living Room.
- Full Width Kitchen/Diner With Downstairs WC. French Doors To Garden.
- Three Double Bedrooms.
- Three Piece Family Bathroom.
- Good Size Rear Garden With Parking To Front Of Property. Decking & Lawn.
- Gated Side Entrance.
- · No Upper Chain.

## Modern Three Bedroom Town House - No Upper Chain.

Arranged over three floors, this fantastic home offers a great deal of accommodation for its price. This lovely home is over three floors, the entrance porch leads to the lounge at the front of the property. At the rear of the property is the open plan kitchen/diner with French doors leading to the garden. On the first floor there is two spacious bedrooms and the three piece family bathroom, on the top floor you will find the third bedroom, ideal office, craft or nursery room depending on your needs. There is also a downstairs WC, and a driveway for car parking at front of the property.