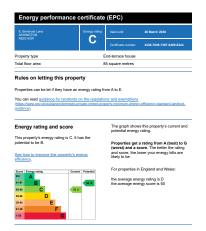

there is two spacious bedrooms and the three piece family bathroom, on the top floor you will find the third bedroom, ideal office, craft or nursery room depending on your needs. There is also a downstairs WC, and a driveway for car parking at front of the property.





Total floor area 76.9 m² (828 sq.ft.) approx Restricted height areas 17.0 m² (183 sq.ft.)

This floor plan is for illustrative purposes only. It is not drawn to scale. Any measurements, floor areas (including any total floor area), openings and orientation are approximate. No details are guaranteed, they cannot be relied upon for any purpose and they do not form part of any agreement. No liability is taken for any error, omission or misstatement. A party must rely upon its own inspection(s). Powered by www.localagent.com