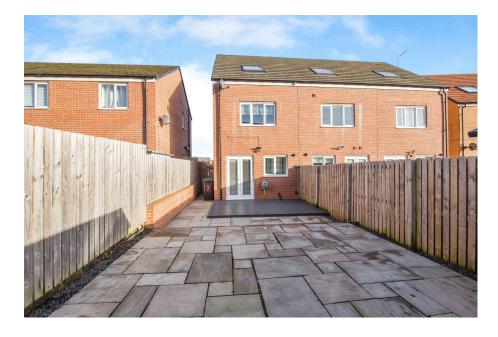

- · Modern Town House.
- Front Aspect Living Room.
- Full Width Kitchen/Diner With Downstairs WC. French Doors To Garden.
- Three Double Bedrooms.
- Three Piece Family Bathroom.
- Good Size Rear Garden With Parking To Front Of Property. Decking & Lawn.
- Gated Side Entrance.
- · No Upper Chain.

## Modern Three Bedroom Town House - No Upper Chain.

Arranged over three floors, this fantastic home offers a great deal of accommodation for its price. This lovely home is over three floors, the entrance porch leads to the lounge at the front of the property. At the rear of the property is the open plan kitchen/diner with French doors leading to the garden. On the first floor there is two spacious bedrooms and the three piece family bathroom, on the top floor you will find the third bedroom, ideal office, craft or nursery room depending on your needs. There is also a downstairs WC, and a driveway for car parking at front of the property.