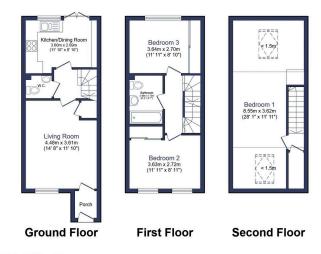

Total floor area 76.9 m² (828 sq.ft.) approx Restricted height areas 17.0 m² (183 sq.ft.)

This floor plan is for illustrative purposes only. It is not drawn to scale. Any measurements, floor areas (including any total floor area), openings and orientation are approximate. No details are guaranteed, they cannot be relied upon for any purpose and they do not form part of any agreement. No liability is taken for any error, omission or misstatement. A party must rely upon its own inspection(s). Powered by www.localagent.com