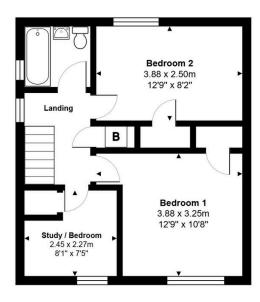

### First Floor

Total Area: 87.9 m<sup>2</sup> ... 946 ft<sup>2</sup>

All measurements are approximate and for display purposes only