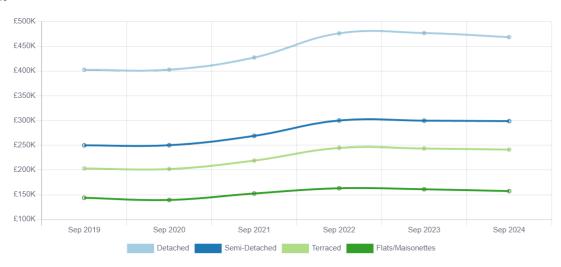

### **Average House Prices in the Huntingdonshire Local Authority**

Since 2019

£306,370

Average price for a Semi-Detached property in PE28

£317,409

Average price for a Semi-Detached property in England 6,468

Number of Semi-Detached properties in PE28

£44,836 17%

Average Price Change since 2019

£48,959 120%

Semi-Detached Price Change

7651

Number of Semi-Detached Transactions