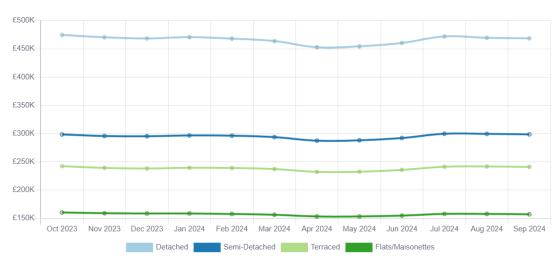

## **Average House Prices in the Huntingdonshire Local Authority**

Last 12 Months

£371,430

24,941

Average price for property in PE28

Number of properties in PE28

£366,839

Average price for a property in England

Last 12 Months

£3,844 ↓1%
Average Price Change

£952 >0%

Semi-Detached Price Change Last 12 Months

137

Number of Semi-Detached Transactions *Last 12 Months* 