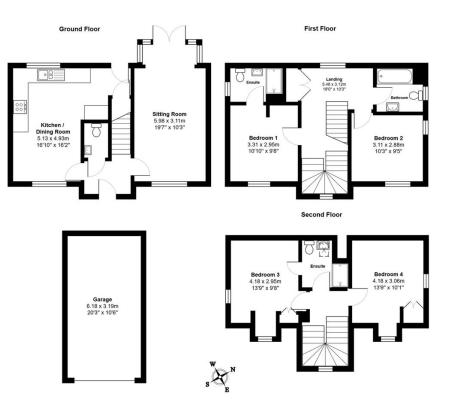

Total Area: 121.7 m<sup>2</sup> ... 1310 ft<sup>2</sup> (excluding garage) All measurements are approximate and for display purposes only

eXp World UK Ltd is a registered company at Corporation Service Company (UK) Limited, 5 Churchill Place, 10th Floor, London, United Kingdom, E14 5HU. Registered company number is 12016573. VAT Registration Number is 327 4120 29