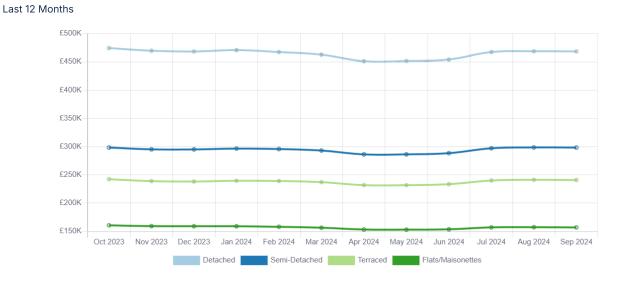

# Your Area

Since Last Sale in 2020

#### £500K £450K £400K £350K £300K £250K £200K £150K £100K AND 2022 480202° 0022022 0862022 Dec 2020 480202A 11122020 0022020 480202 2022 Por 2024 Jun 2024 AUG 202 2023 00 400 PQ' 00 R 55 J.S Detached Semi-Detached Terraced Flats/Maisonettes